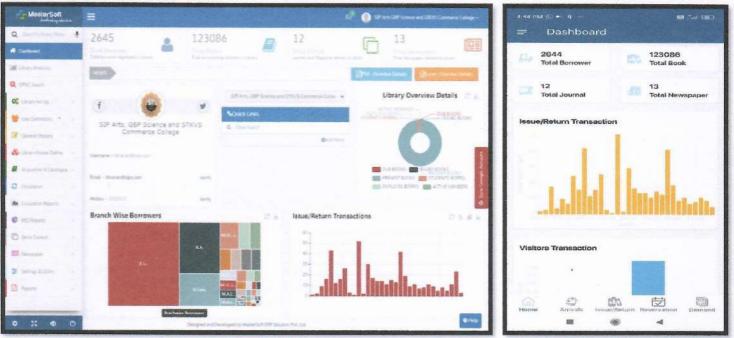

## **Brief information of Library Software**

- College Library use "Lib-Man" software developed by the MasterSoft ERP, Nagpur (M.S), since 2016.
- 2) From 2021 library is fully automated with cloud base support.
- 3) The issue and return of books were done using barcode system.
- 4) The screen shorts of user interface of the cloud base system are given as follow.

**User Interface (Web Version)** 

**User Interface (Mobile Version)** 

(Prof. Dr. R. S. Patil) rincipal PRINCIPAL P.S.G.V.P. M's, Arts, Science & Commerce :College,SHAMADA

Dist.Nandurbar (Pin-42540a)

# Students Using OPAC via Master Software:

P. Type here to search

Poojya Sane Guruji Vidya Prasarak Mandal's SIP Arts, GBP Science and STKVS Commerce College SIP Arts, GBP Science and STKVS Commerce College