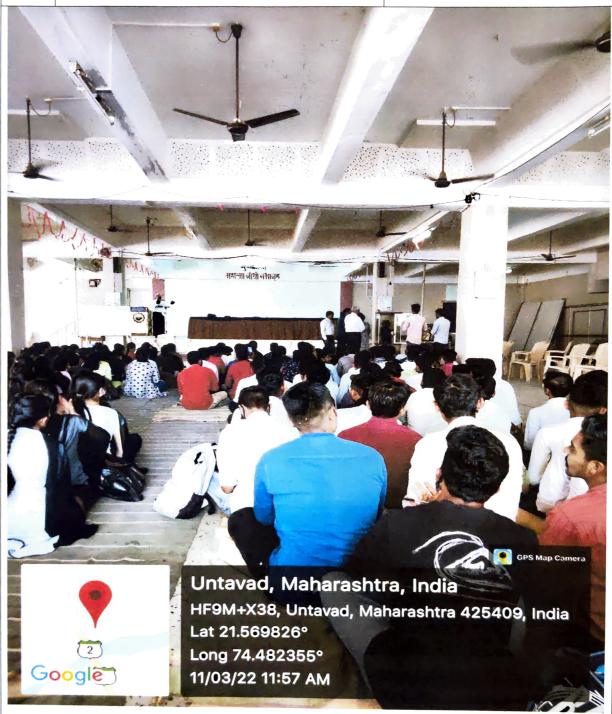

| Sr.No. | Room number or Name of classrooms/Seminar<br>Hall with LCD / wifi/LAN facilities with room<br>numbers | Type of ICT facility        |
|--------|-------------------------------------------------------------------------------------------------------|-----------------------------|
| 10.    | Mahatma Gandhi Sabhagruh (Seminar Hall)                                                               | LCD Projector, Audio System |
|        |                                                                                                       |                             |