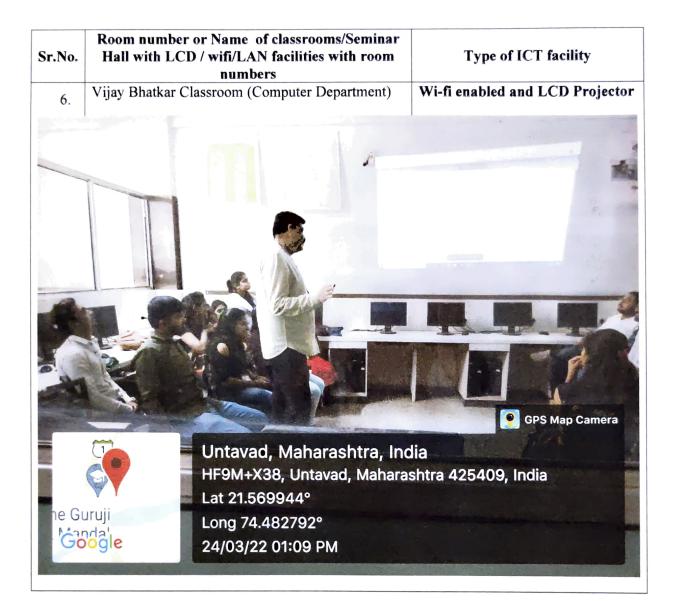

## 4.1.3.1: Number of classrooms and seminar halls with ICT facilities

| Sr.No. | Room number or Name of classrooms/Seminar<br>Hall with LCD / wifi/LAN facilities with room<br>numbers | Type of ICT facility                     |
|--------|-------------------------------------------------------------------------------------------------------|------------------------------------------|
| 1.     | ICT Classroom and Departmental Library (Microbiology Department)                                      | Wi-fi enabled and LCD Projector          |
| 2.     | G. J. Mendal Classroom<br>(Zoology Department)                                                        | Wi-fi enabled and LCD Projector          |
| 3.     | Rutherford Classroom<br>(Chemistry Department PG Building)                                            | Wi-fi enabled and LCD Projector          |
| 4.     | J. C.Bose Classroom (Botany Department)                                                               | Wi-fi enabled and LCD Projector          |
| 5.     | Homi Bhabha Classroom<br>(Physics Department)                                                         | Wi-fi enabled and LCD Projector          |
| 6.     | Vijay Bhatkar classroom<br>(Computer Department)                                                      | Wi-fi enabled and LCD Projector          |
| 7.     | Thomas Griffith Taylor Classroom (Geography Department)                                               | Wi-fi enabled and LCD Projector          |
| 8.     | Language ICT Classroom (English Department)                                                           | Wi-fi enabled and LCD Projector          |
| 9.     | ICT Seminar Hall                                                                                      | LCD Projector with Internet connectivity |
| 10.    | Mahatma Gandhi Sabhagruh<br>(Seminar Hall)                                                            | LCD Projector, Audio System              |
| 11.    | Purushartha Hall<br>(Seminar Hall)                                                                    | LCD Projector                            |