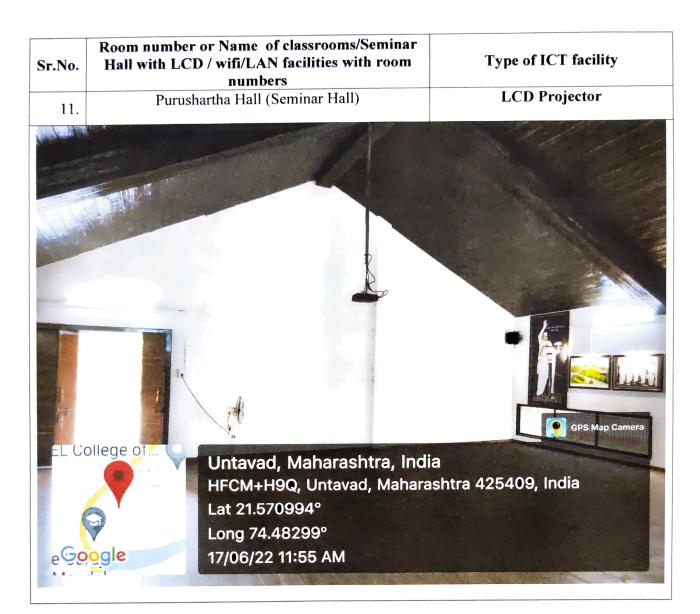

## 4.1.3.1: Number of classrooms and seminar halls with ICT facilities

| Sr.No. | Room number or Name of classrooms/Seminar<br>Hall with LCD / wifi/LAN facilities with room<br>numbers | Type of ICT facility                     |
|--------|-------------------------------------------------------------------------------------------------------|------------------------------------------|
| 1.     | ICT Classroom and Departmental Library (Microbiology Department)                                      | Wi-fi enabled and LCD Projector          |
| 2.     | G. J. Mendal Classroom<br>(Zoology Department)                                                        | Wi-fi enabled and LCD Projector          |
| 3.     | Rutherford Classroom<br>(Chemistry Department PG Building)                                            | Wi-fi enabled and LCD Projector          |
| 4.     | J. C.Bose Classroom (Botany Department)                                                               | Wi-fi enabled and LCD Projector          |
| 5.     | Homi Bhabha Classroom<br>(Physics Department)                                                         | Wi-fi enabled and LCD Projector          |
| 6.     | Vijay Bhatkar classroom<br>(Computer Department)                                                      | Wi-fi enabled and LCD Projector          |
| 7.     | Thomas Griffith Taylor Classroom (Geography Department)                                               | Wi-fi enabled and LCD Projector          |
| 8.     | Language ICT Classroom (English Department)                                                           | Wi-fi enabled and LCD Projector          |
| 9.     | ICT Seminar Hall                                                                                      | LCD Projector with Internet connectivity |
| 10.    | Mahatma Gandhi Sabhagruh<br>(Seminar Hall)                                                            | LCD Projector, Audio System              |
| 11.    | Purushartha Hall<br>(Seminar Hall)                                                                    | LCD Projector                            |