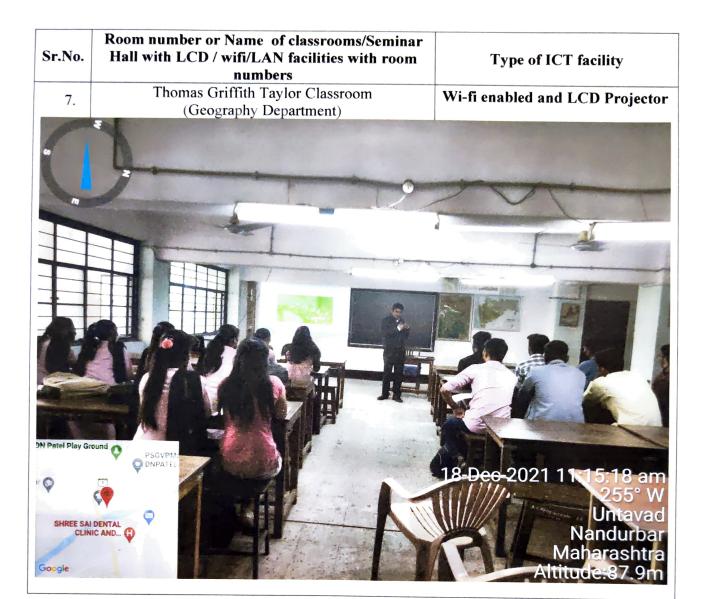

## 4.1.3.1: Number of classrooms and seminar halls with ICT facilities

| Sr.No. | Room number or Name of classrooms/Seminar<br>Hall with LCD / wifi/LAN facilities with room<br>numbers | Type of ICT facility                     |
|--------|-------------------------------------------------------------------------------------------------------|------------------------------------------|
| 1.     | ICT Classroom and Departmental Library (Microbiology Department)                                      | Wi-fi enabled and LCD Projector          |
| 2.     | G. J. Mendal Classroom<br>(Zoology Department)                                                        | Wi-fi enabled and LCD Projector          |
| 3.     | Rutherford Classroom<br>(Chemistry Department PG Building)                                            | Wi-fi enabled and LCD Projector          |
| 4.     | J. C.Bose Classroom (Botany Department)                                                               | Wi-fi enabled and LCD Projector          |
| 5.     | Homi Bhabha Classroom<br>(Physics Department)                                                         | Wi-fi enabled and LCD Projector          |
| 6.     | Vijay Bhatkar classroom<br>(Computer Department)                                                      | Wi-fi enabled and LCD Projector          |
| 7.     | Thomas Griffith Taylor Classroom (Geography Department)                                               | Wi-fi enabled and LCD Projector          |
| 8.     | Language ICT Classroom (English Department)                                                           | Wi-fi enabled and LCD Projector          |
| 9.     | ICT Seminar Hall                                                                                      | LCD Projector with Internet connectivity |
| 10.    | Mahatma Gandhi Sabhagruh<br>(Seminar Hall)                                                            | LCD Projector, Audio System              |
| 11.    | Purushartha Hall<br>(Seminar Hall)                                                                    | LCD Projector                            |