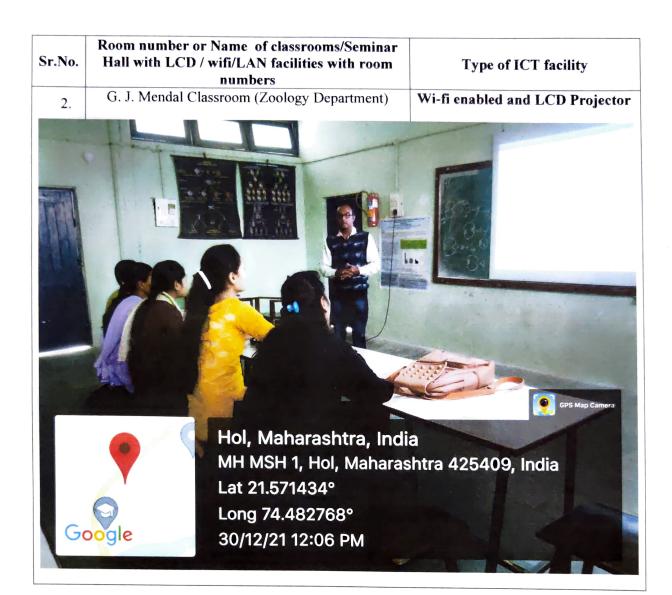

## 4.1.3.1: Number of classrooms and seminar halls with ICT facilities

| Sr.No. | Room number or Name of classrooms/Seminar<br>Hall with LCD / wifi/LAN facilities with room<br>numbers | Type of ICT facility                     |
|--------|-------------------------------------------------------------------------------------------------------|------------------------------------------|
| 1.     | ICT Classroom and Departmental Library (Microbiology Department)                                      | Wi-fi enabled and LCD Projector          |
| 2.     | G. J. Mendal Classroom<br>(Zoology Department)                                                        | Wi-fi enabled and LCD Projector          |
| 3.     | Rutherford Classroom<br>(Chemistry Department PG Building)                                            | Wi-fi enabled and LCD Projector          |
| 4.     | J. C.Bose Classroom (Botany Department)                                                               | Wi-fi enabled and LCD Projector          |
| 5.     | Homi Bhabha Classroom<br>(Physics Department)                                                         | Wi-fi enabled and LCD Projector          |
| 6.     | Vijay Bhatkar classroom<br>(Computer Department)                                                      | Wi-fi enabled and LCD Projector          |
| 7.     | Thomas Griffith Taylor Classroom (Geography Department)                                               | Wi-fi enabled and LCD Projector          |
| 8.     | Language ICT Classroom (English Department)                                                           | Wi-fi enabled and LCD Projector          |
| 9.     | ICT Seminar Hall                                                                                      | LCD Projector with Internet connectivity |
| 10.    | Mahatma Gandhi Sabhagruh<br>(Seminar Hall)                                                            | LCD Projector, Audio System              |
| 11.    | Purushartha Hall<br>(Seminar Hall)                                                                    | LCD Projector                            |