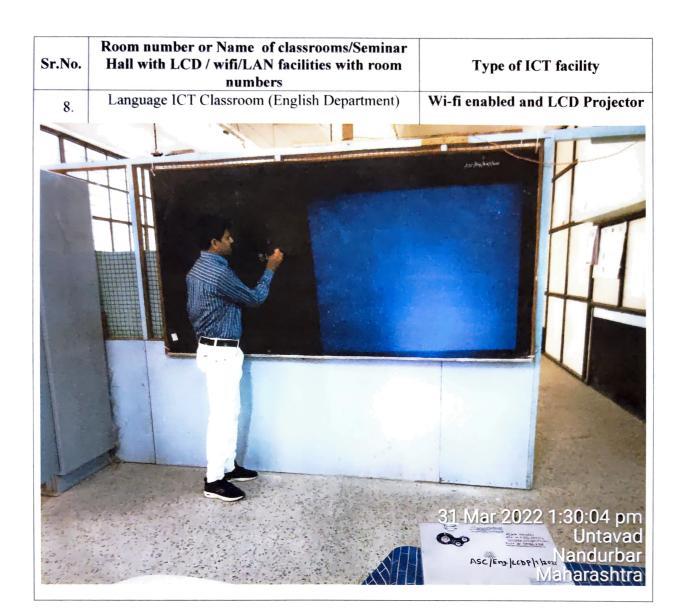

## 4.1.3.1: Number of classrooms and seminar halls with ICT facilities

| Sr.No. | Room number or Name of classrooms/Seminar<br>Hall with LCD / wifi/LAN facilities with room<br>numbers | Type of ICT facility                     |
|--------|-------------------------------------------------------------------------------------------------------|------------------------------------------|
| 1.     | ICT Classroom and Departmental Library (Microbiology Department)                                      | Wi-fi enabled and LCD Projector          |
| 2.     | G. J. Mendal Classroom<br>(Zoology Department)                                                        | Wi-fi enabled and LCD Projector          |
| 3.     | Rutherford Classroom<br>(Chemistry Department PG Building)                                            | Wi-fi enabled and LCD Projector          |
| 4.     | J. C.Bose Classroom (Botany Department)                                                               | Wi-fi enabled and LCD Projector          |
| 5.     | Homi Bhabha Classroom<br>(Physics Department)                                                         | Wi-fi enabled and LCD Projector          |
| 6.     | Vijay Bhatkar classroom<br>(Computer Department)                                                      | Wi-fi enabled and LCD Projector          |
| 7.     | Thomas Griffith Taylor Classroom (Geography Department)                                               | Wi-fi enabled and LCD Projector          |
| 8.     | Language ICT Classroom (English Department)                                                           | Wi-fi enabled and LCD Projector          |
| 9.     | ICT Seminar Hall                                                                                      | LCD Projector with Internet connectivity |
| 10.    | Mahatma Gandhi Sabhagruh<br>(Seminar Hall)                                                            | LCD Projector, Audio System              |
| 11.    | Purushartha Hall<br>(Seminar Hall)                                                                    | LCD Projector                            |