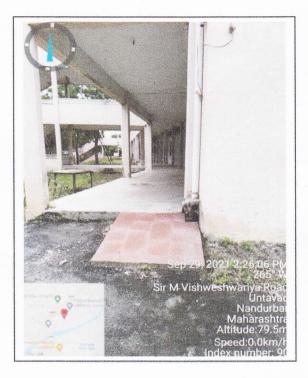

## 7.1.7Disabled friendly and Barrier free Environment

The college has made facilities for physically disabled students for their easy access to the classrooms. Ramps are constructed in areas connected to classroom building as well as research building. This facility helps the physically disabled students to reach their classrooms and laboratories with ease. Scribes are provided the students with prior permission of the university after the candidate has received a permission letter to that effect. Display boards and sign boards are provided at various places in the campus for any one visiting the college as well as for the easy access to classrooms as well as laboratories.