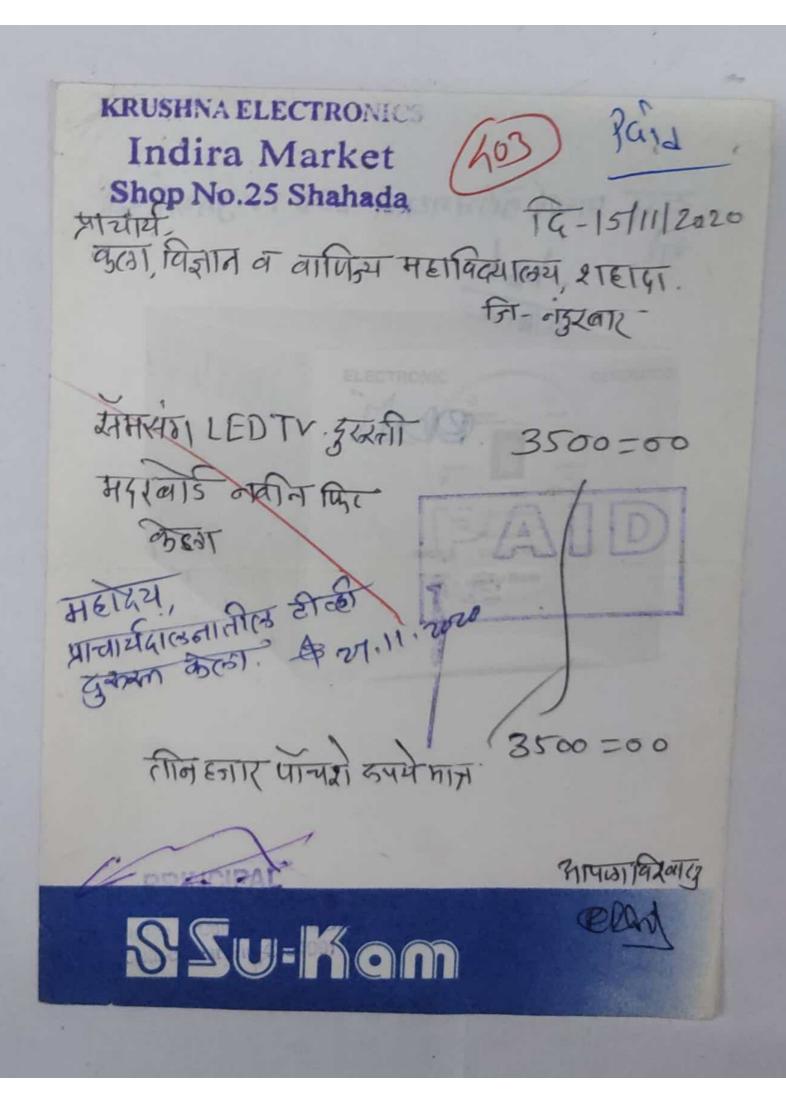

alpharetes 🔹 खर्च पावती 💠 वहाँ. नं. 225 पूज्य सानेगुरूजी विद्या प्रसारक मंडळाचे स. इ. पार्टील कला, गि. बा. पटेल विज्ञान व श. ता. स. ख. वि. संघ वाणिज्य महाविद्यालय शहादा, जि. नंदुरबार खात्याचे नांव -दिनांक 24 / 66/ २०१६ विद्य विद्याता.-नांव तुषार रामेद्र REIZI तपशील पैसे क्तपये तुषार राजय ANH da विज्ञान करा 403 2010 106 12016 राजा 2 1 661 प्रतेश 3-11-1 244 ah 2418 18001-2121 MODE dold 1800 एकूण – अक्षरी रूप হাদে সামই 5 Web मात्र र्रोख मिळाले. मंजूर कोन्टन्ट रकम घेणाऱ्याची सही S.I.Patil Arts lege, r Nandur