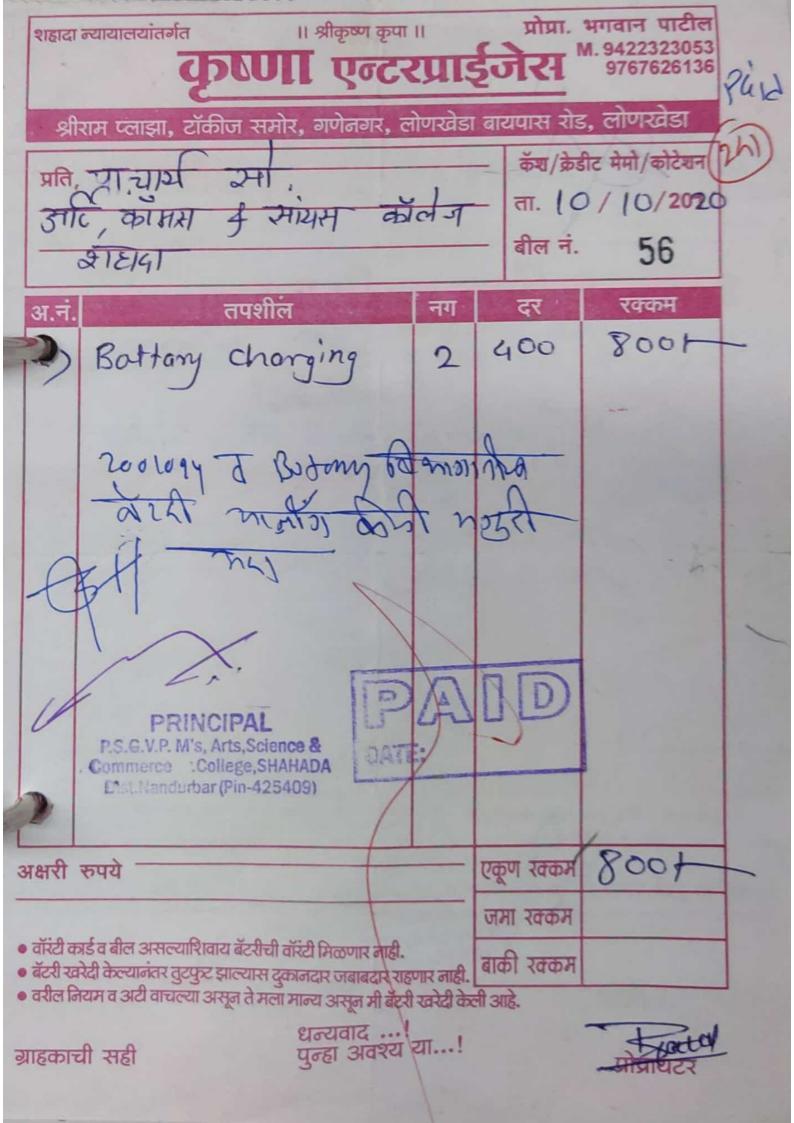

| 100-<br>मात्र रोख मि         |              |
| HINCIPAL<br>PRINCIPAL<br>P.S.G. V.R. F. III TITI<br>Commercial College, SHAHADA<br>Dist. Randonbar (Fin-420-109)                | रक्तम घेणाऱ्याची स           | े दे -<br>ही |

व्हौ. नं. \* खर्च पावती \* पूज्य सानेगुरूजी विद्या प्रसारक मंडळाचे स. इ. पाटील कला, गि. बा. पटेल विज्ञान व श. ता. स. ख. वि. संघ वाणिज्य महाविद्यालय शहादा, जि. नंदुरबार दिनांक 29/90/ २०२० खात्याचे नांव मिटनेए रकाने - ता. राहादा नांव- जामान- रांकर- ठाउरे पैसे रूपये तपशील 3 3000 aztingen 5×1211 ONIJA 4 DATE: 2 3 00 एकूण -मात्र रोख मिळाले. अक्षरी रूपये -101 511 मंजूर प्राचाय PRINCIPAL P.S.G.V.P. M's, Arts, Science 8 College, SPAHADA Dist. Nandurbar (Pin-42





।। श्री वेदमाता गायत्री प्रसन्न ।। ময়ানমী এঁত্ত অনমলে দেহী একে चार रस्ता, लोणखेडा ता. शहादा जि. नंदुरबार इलेक्ट्रीक फिटींग, वायर, केबल्स् आणि जनरल गुडस् विक्रेता. (SAI) Gria (0/7/2020 पा. आहरा, जामर्थ र साथन्स के की राहादी ( जिम्रिमान दिमान) () m1 g-ers 1801-DI 2201 MATES PRINCIPA P.S.G.V.P. M's, Arts, Science & College,SHAHADA Commerce Dist.Nandurbar (Pin-425409)

Cash /Credit Memo Pro. Kuraish Badri Mob.- 8208313939 handesh\_Sanitation\_&\_Hardware Shop No. B/11, Friends Plaza, Lonkheda Square, LONKHEDA, Tal. Shahada. 26 No. Date: 2/ 19 12020 Name Principal, Art comm & finence la lege Sharhodo Sr.No Particulars Qty. Rate Amount CASE PIPE Zh 55 7 750118u 30 10 ID 2 20 6 20 5 20 20 5 ~ 20 70 0 aki CIPA SATS SCIENCE & TOTAL-Two thousand three hundred Amount in Rupees. ...................