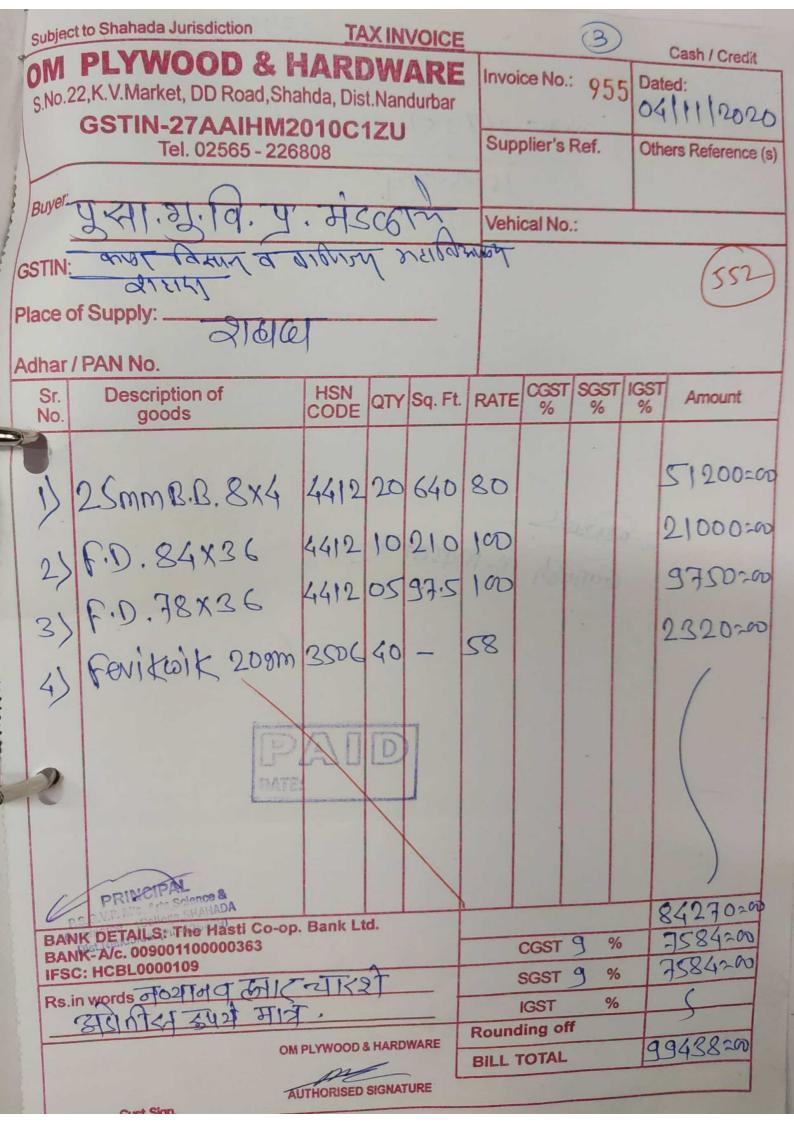

ence & andurbar (Pin-425409) TOTAL-Thanks...! Amount In Rupees. One Thousand Tais hundzed for Christ Hot Declaration We declare that this invoice shows the actual price of the goods described and that all particulars are true and correct. Receivers Sign. prietor MI

2012 **Cash /Credit Memo** Pro. Kuraish Badri Mob.- 8208313939 handesh Sanitation & Hardware Pro. Nasirbhai 2 965705209 Plaza. Lonkheda Square, LONKHEDA, Tal. Shahada. National Engineering" 120 Old Prakasha Road, Shirud chauphuli, SHAHADA, Dist.- Nandurbar I Welding, turning, Cutting, Mixer machin Repair and all Iron works Principle, Name :\_\_\_ ASts, comerce & science collage sheehad No. Subject Weiaht PC Amount 120001 2 (Many Freinnul वित्याप् दुक IS TOTAL In word Arts Science Commerce Dist. Lunchurpar (Pin-425) for Nation







वहा. नं. २५१८ \* खर्च पावती \* पूज्य सानेगुरूजी विद्या प्रसारक मंडळाचे स. इ. पाटील कला, गि. बा. पटेल विज्ञान व श. ता. स. ख. वि. संघ वाणिज्य महाविद्यालय शहादा, जि. नंदुरबार दिनांक 11/04/२०२१ खात्याचे नांव 1204 401 RICIC ता. रा.लाठा २७ Gan नाव जामन 219 पैसे क्तपये तपशील 94 512 ्रुन, 51 5 04 माहरा व भराव est a 50 CM 2362 00 7.50% 140% 300 D ×150 = 300 0151 a 1 00 2662 एकूण -मात्र रोख मिळाले. - 53 20212 अक्षरी रूपये ent 410 91h0 60 रक्कम घेणाऱ्याची सही मंजूर 57-35 10 PRI P.S.G.V.P. M's, Arts, Salence & Commonse College, SHAMADA Dist.Nandurbar (Pin-425409)

pairs \* खर्च पावती \* व्ही. नं. पूज्य सानेगुरूजी विद्या प्रसारक मंडळाचे स. इ. पाटील कला, गि. बा. पटेल विज्ञान व श. ता. स. ख. वि. संघ् वाणिज्य महाविद्यालय शहादा, जि. नंदुरबार 11/04/2021 दिनांक खात्याचे नांव R マイ LULY ता. 2011 4275 नांव