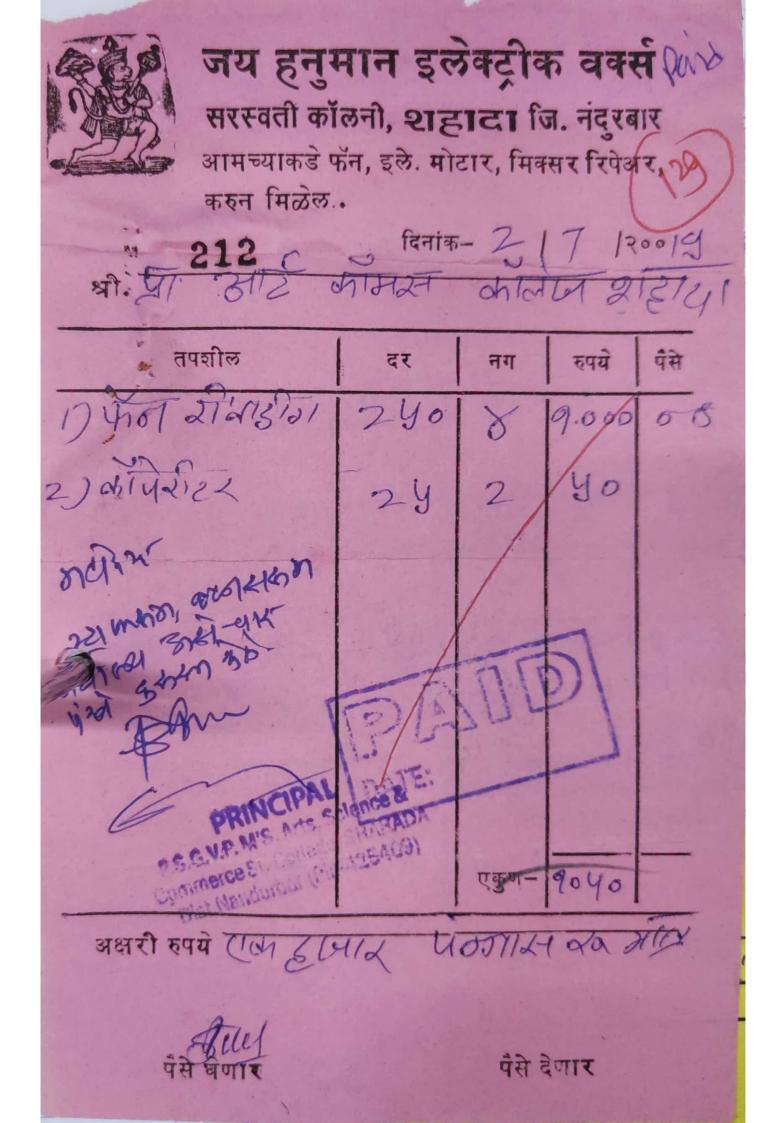

व्हौ. नं. 🛠 खर्च पावती 🛠 पूज्य सानेगुरूजी विद्या प्रसारक मंडळाचे स. इ. पारील कला, गि. बा. पटेल विज्ञान व श. ता. स. ख. वि. संघ वाणिज्य महाविद्यालय शहादा, जि. नंदुरबार टेल्ट्राक भारी रताने दिनांक / / 209 नाव की भरत दर्गागज पार्टिक रा.--जिण्दिवीता. द्वाराया तपशील पैसे रूपये MRAKINUS IOIN NEITU HELLO Lugum JUVIC 21121 2/11/ 1614 960 KIGN NRL 08 X 120 TO 960 DATE: एकूण -मात्र रोख मिळाले. अक्षरी रूपवे 1 Zohioz S 211 मंजूर रक्कम घेणाऱ्याची सही SHAHADA 425409)