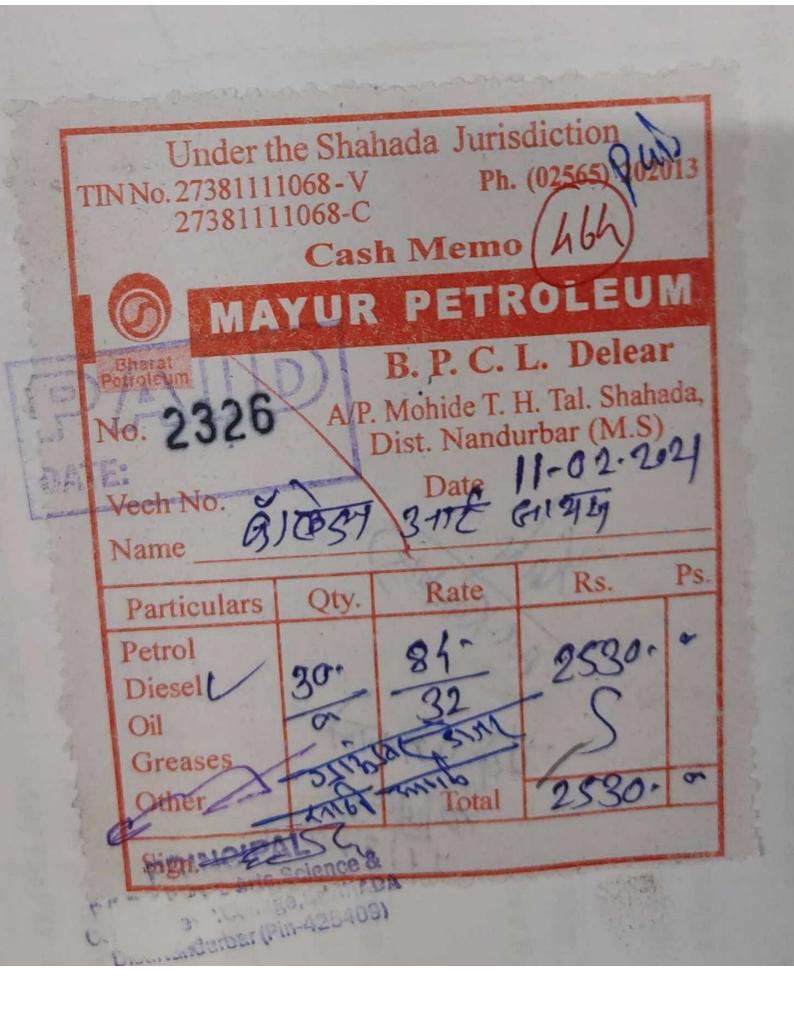

|                  |       |

Run 🛠 खर्च पावती 🛠 व्हौ. नं. पूज्य सानेगुरूजी विद्या प्रसारक मंडळाचे स. इ. पार्टील कला, गि. बा. पटेल विज्ञान व श. ता. स. ख. वि. संघ वाणिज्य महाविद्यालय शहादा, जि. नंदुरवार खात्याचे नांव - क्रिटि गर्ग देवार दिनांक // / 02/ २०१/ नांव अनोत निरंतरम् गर छे TI. FREE RICILI ता.-तपशील **पै**से क्तपये LIM. वायल् HLIG 40003 010 4000 = Co STU 2005 200 = a & elamber 4200 एकूण -मात्र रोख मिळाले. अक्षरी रूपये The 65711 6198 मंजूर रक्कम घेणाऱ्याची सही प्राचाय s ginn







किती मशुन्री अण्ड जनरल स्टीअर्स चार रस्ता, लोणखेडा ता. शहादा जि. नंदुरबार इलेक्ट्रीक फिटींग, वायर, केबल्स् आणि जनरल गुडस् विक्रेता.

9.14

337 Erzecs Hear alfates JR street Work and

Ful-426409)

अदारीक - 110 हजार कापय

॥ श्री वेदमाता गायत्री प्रसन्न ॥

दिनांक 09/02/२०%21

1000

26/2

Atts, Science & comm. College Shahado

# 50W bulb = 4 x 250 = 1000 -

3/A/T



व्हौ. नं. \* खर्च पावती \* पूज्य सानेगुरूजी विद्या प्रसारक मंडळाचे स. इ. पाटील कला, गि. बा. पटेल विज्ञान व श. ता. स. ख. वि. संघू वाणिज्य महाविद्यालय शहादा, जि. नंदुरवार / / २०२ दिनांक खात्याचे नांव 02 Land ता. द्रारादा TI. FIELDE (4XJJ) नाव न देक है। 278116 पैसे क्तपये तपशील 5000 142 20 माने राका her 1200 0 200 -60 ×145 840 2410101 0 570 MISAMISO -201 60 14h CH1501 840 3 40= 600 \$14418410×20 5-200 800 C 9/19 9119 - 250 ×2= 500