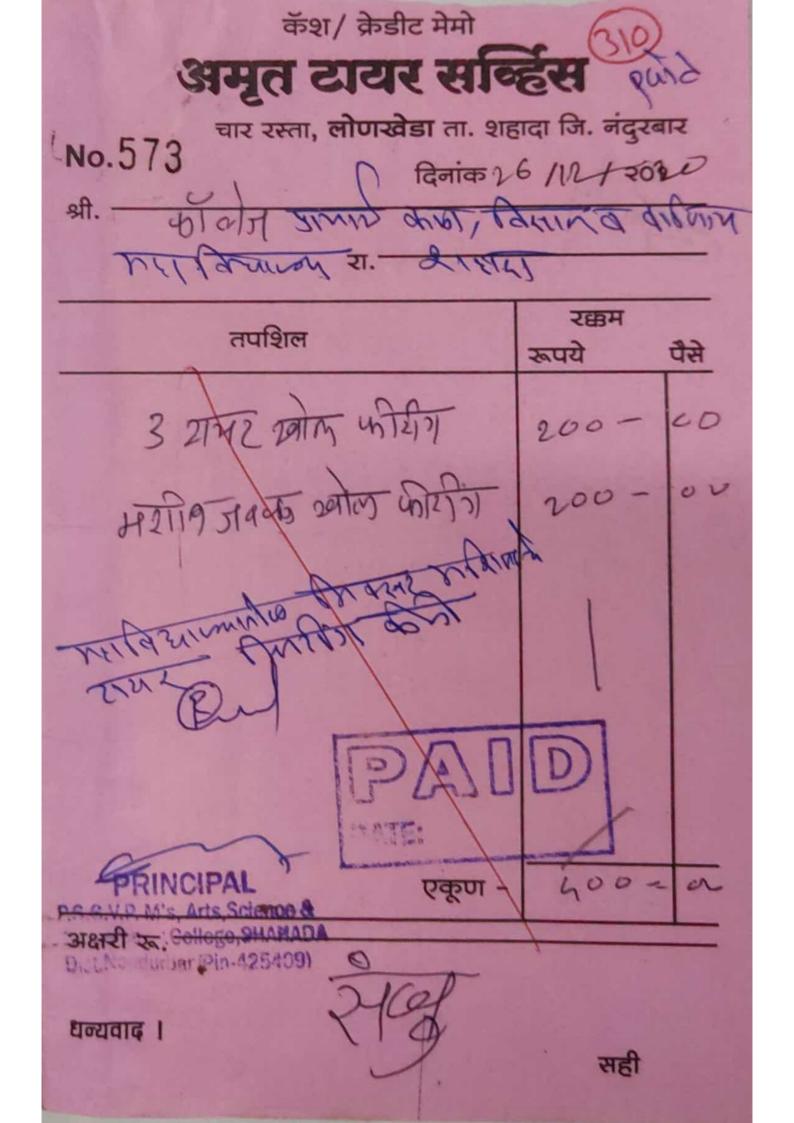

| खर्च पावती                                                    | व्हौ. नं. ५७२      |       |
|---------------------------------------------------------------|--------------------|-------|
| स. इ. पार्टील कला, गि. बा. पटेल वि                            | ज्ञान व            |       |
| श. ता. स. ख. वि. संघ वाणिज्य महाविद्यालय शह                   |                    | बार   |
| खात्याचे नाव दिना                                             | क ०९ /०८/ २०१      | E     |
| नांव कु. बच्छाव शिवानी गोणेश                                  |                    |       |
| तपशील                                                         | रूपये              | पैसे  |
| FYB (m asin (2096-90) xite à . 10 az                          |                    |       |
| VIUM 5. (10/ DC/ 1526, ID, 5577 19.20.7.16                    |                    | 1     |
| मोनी दोतलेका प्रपेश कि 69.8.2016 रोनी रद्द छोठ                |                    |       |
| प्रवेशा-करा वेही तका- केंक्सी जेने खादी प्रकारे परत किलादी    |                    |       |
|                                                               | . (                |       |
| SYSHARY SOUND                                                 | 202                |       |
| 30 120 - 2010 201. 9 519980                                   | 9200               |       |
|                                                               | )                  |       |
|                                                               | l                  |       |
| एकूण -                                                        | 9700/-             |       |
| अक्षरी रूपये - 203 हजार पान्ये ठात्र                          | मात्र रोख मि       | ळाले. |
| मंजूर                                                         | Son~               |       |
| Commerce Sr. College, SHAHADA<br>Dist. Nandurbur (Pin-425409) | रक्कम घेणाऱ्याची स | ही    |
| Dist. Nandurbur (Fail                                         |                    |       |