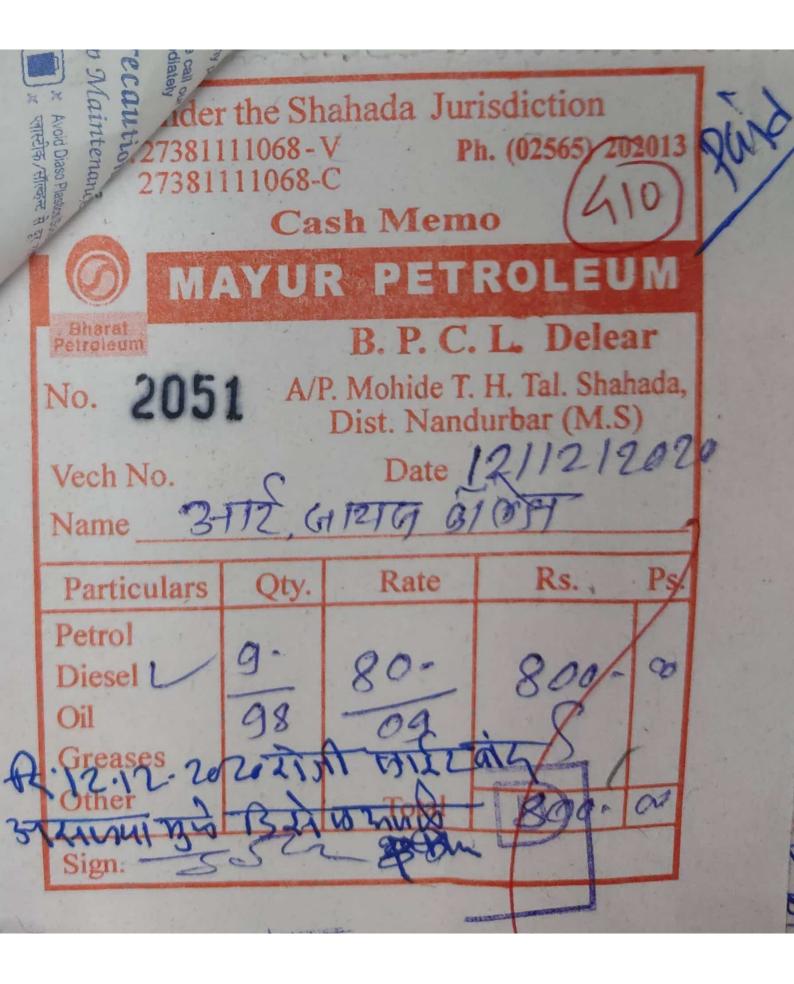

| खर्च पावती                                                    | व्हौ. नं. ५७२      |       |
|---------------------------------------------------------------|--------------------|-------|
| स. इ. पार्टील कला, गि. बा. पटेल वि                            | ज्ञान व            |       |
| श. ता. स. ख. वि. संघ वाणिज्य महाविद्यालय शह                   |                    | बार   |
| खात्याचे नाव दिना                                             | क ०९ /०८/ २०१      | E     |
| नांव कु. बच्छाव शिवानी गोणेश                                  |                    |       |
| तपशील                                                         | रूपये              | पैसे  |
| FYB (m asin (2096-90) xite à . 10 az                          |                    |       |
| VIUM 5. (10/ DC/ 1526, ID, 5577 19.20.7.16                    |                    | 1     |
| मोनी दोतलेका प्रपेश कि 69.8.2016 रोनी रद्द छोठ                |                    |       |
| प्रवेशा-करा वेही तका- केंक्सी जेने खादी प्रकारे परत किलादी    |                    |       |
|                                                               | . (                |       |
| SYSHARY SOUND                                                 | 202                |       |
| 30 120 - 2010 201. 9 519980                                   | 9200               |       |
|                                                               | )                  |       |
|                                                               | l                  |       |
| एकूण -                                                        | 9700/-             |       |
| अक्षरी रूपये - 203 हजार पान्ये ठात्र                          | मात्र रोख मि       | ळाले. |
| मंजूर                                                         | Son~               |       |
| Commerce Sr. College, SHAHADA<br>Dist. Nandurbur (Pin-425409) | रक्कम घेणाऱ्याची स | ही    |
| Dist. Nandurbur (Fail                                         |                    |       |