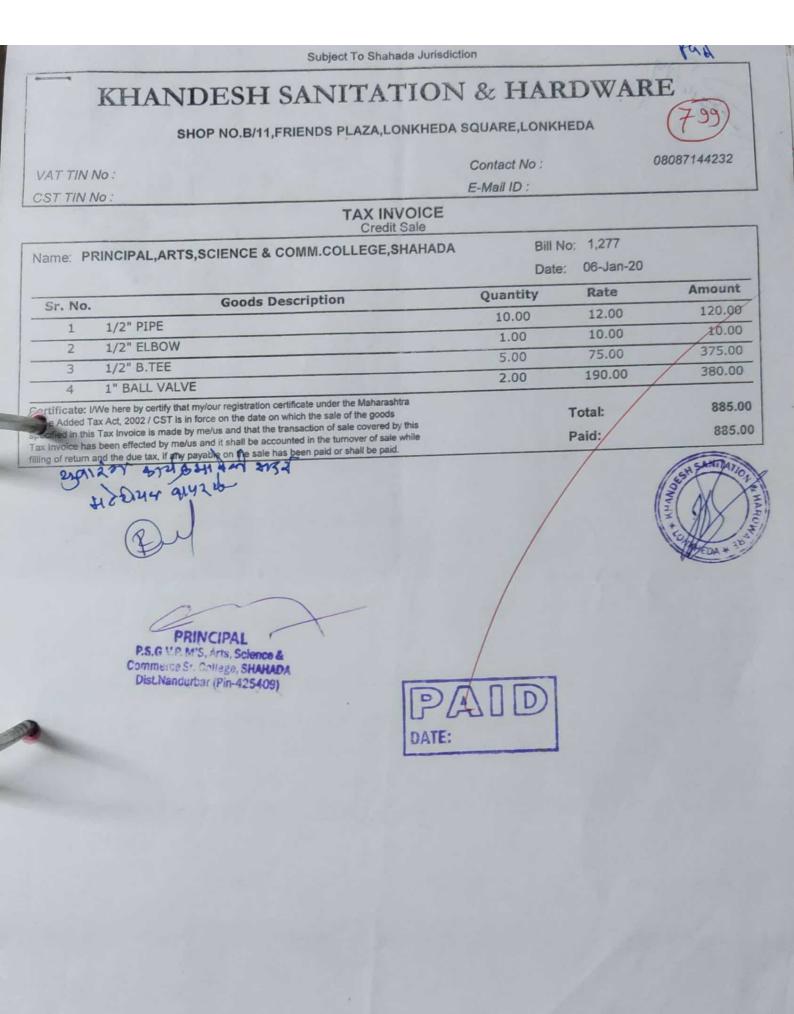

वहो. नं. 195 Amge 🛠 खर्च पावती 🛠 पूज्य सानेगुरूजी विद्या प्रसारक मंडळाचे स. इ. पार्टील कला, गि. बा. पटेल विज्ञान व श. ता. स. ख. वि. संघ वाणिज्य महाविद्यालय शहादा, जि. नंदुरवार दिनांक 20/6/२०१७ खात्याचे नांव -अराविद जासमस्ति ग डांजुर्शार्यह नांव - निर्देश पैसे क्तपये तपशील FYBUM anin MIGNI 450 6 70-4548 EINORN PCI2R うそうへ C10 20/6/2016 6 3.2 Aggirmi 9001 501, 5130 ages 6,00 2129 W20 एकूण – मात्र रोख मिळाले. अक्षरी रूपये रिष्टो Yonk 517 मंजूर वी सही ef Science Arts On B.G & S.T.S.K.V.S.Commerce College, Shahaqa (Dist. Nandurbar) M.S. S.I AIC. NO.1201