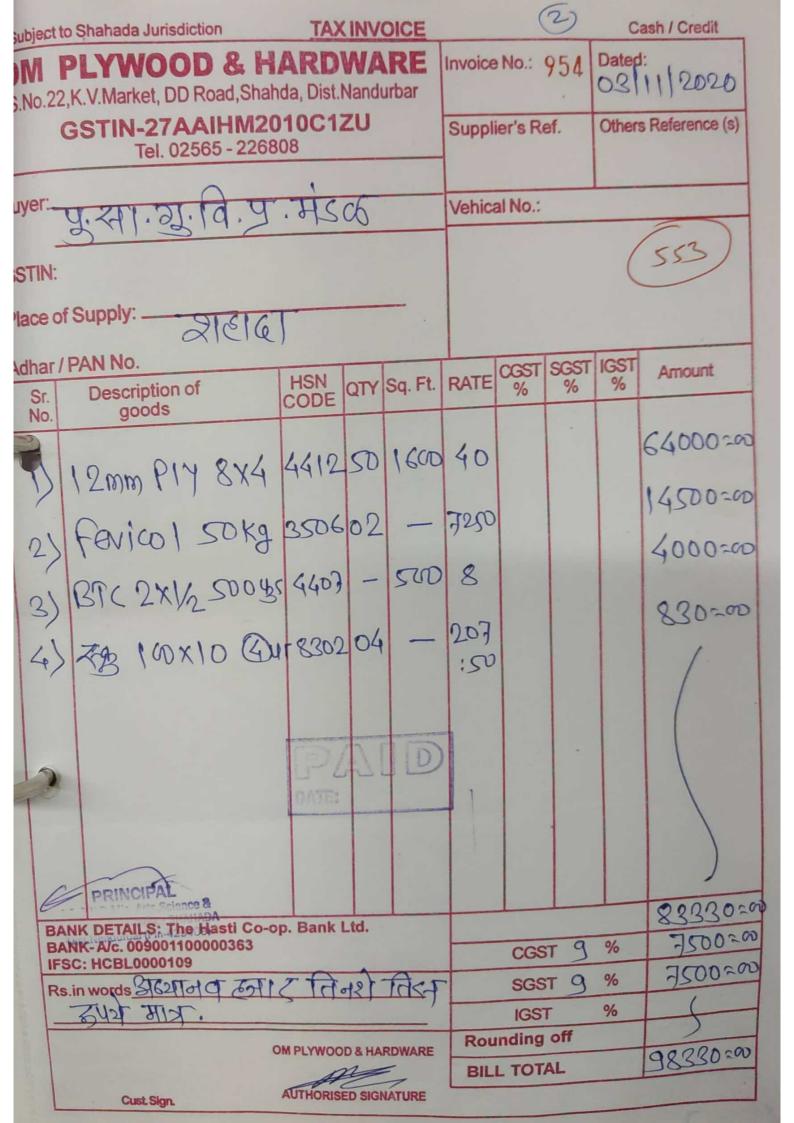

ce & andurbar (Pin-425409) TOTAL-Thanks...! Amount In Rupees. One Thousand Tais hundzed for Christ Hot Declaration We declare that this invoice shows the actual price of the goods described and that all particulars are true and correct. Receivers Sign. prietor MI

2012 **Cash /Credit Memo** Pro. Kuraish Badri Mob.- 8208313939 handesh Sanitation & Hardware Pro. Nasirbhai 2 965705209 Plaza. Lonkheda Square, LONKHEDA, Tal. Shahada. National Engineering" 120 Old Prakasha Road, Shirud chauphuli, SHAHADA, Dist.- Nandurbar I Welding, turning, Cutting, Mixer machin Repair and all Iron works Principle, Name :\_\_\_ ASts, comerce & science collage sheehad No. Subject Weiaht PC Amount 120001 2 (Many Freinnul वित्याप् दुक IS TOTAL In word Arts Science Commerce Dist. Lunchurpar (Pin-425) for Nation







वहा. नं. २५१८ \* खर्च पावती \* पूज्य सानेगुरूजी विद्या प्रसारक मंडळाचे स. इ. पाटील कला, गि. बा. पटेल विज्ञान व श. ता. स. ख. वि. संघ वाणिज्य महाविद्यालय शहादा, जि. नंदुरबार दिनांक 11/04/२०२१ खात्याचे नांव 1204 401 RICIC ता. रा.लाठा २७ Gan नाव जामन 219 पैसे क्तपये तपशील 94 512 ्रुन, 51 5 04 माहरा व भराव est a 50 CM 2362 00 7.50% 140% 300 D ×150 = 300 0151 a 1 00 2662 एकूण -मात्र रोख मिळाले. - 53 20212 अक्षरी रूपये ent 410 91h0 60 रक्कम घेणाऱ्याची सही मंजूर 57-35 10 PRI P.S.G.V.P. M's, Arts, Salence & Commonse College, SHAMADA Dist.Nandurbar (Pin-425409)

pairs \* खर्च पावती \* व्ही. नं. पूज्य सानेगुरूजी विद्या प्रसारक मंडळाचे स. इ. पाटील कला, गि. बा. पटेल विज्ञान व श. ता. स. ख. वि. संघ् वाणिज्य महाविद्यालय शहादा, जि. नंदुरबार 11/04/2021 दिनांक खात्याचे नांव R マイ LULY ता. 2011 4275 नांव प