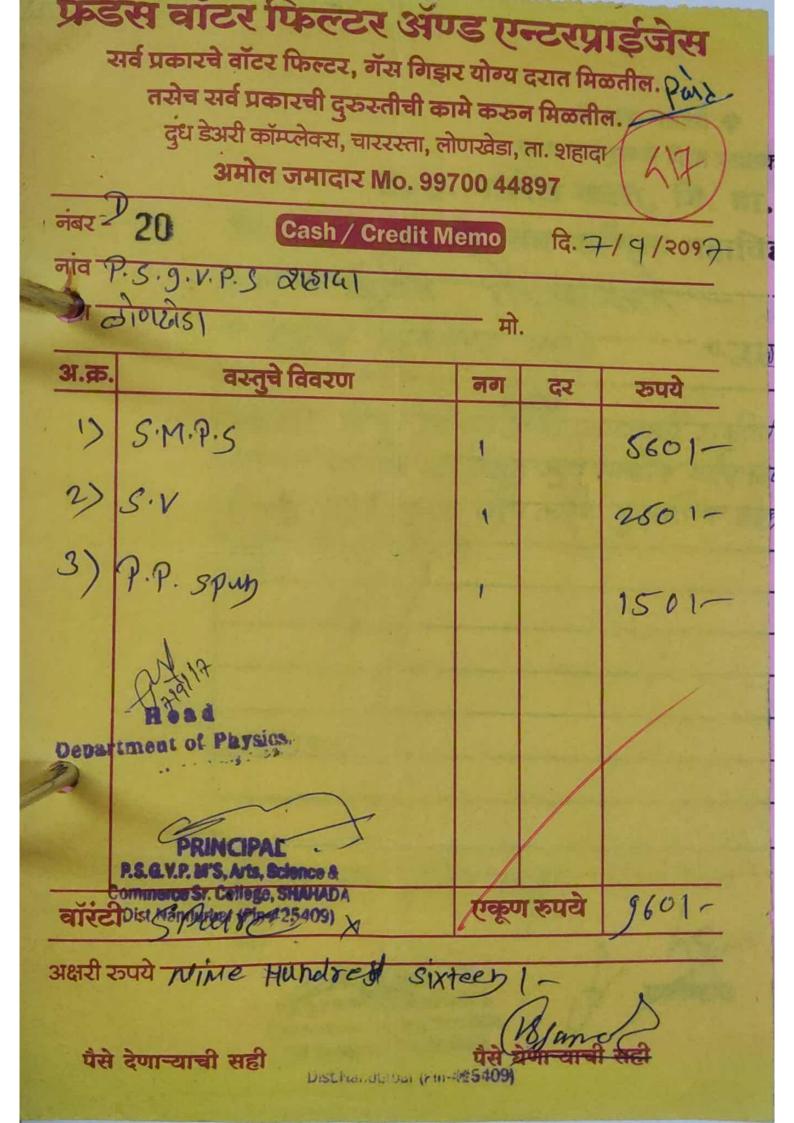

वहो. नं. 195 Amge 🛠 खर्च पावती 🛠 पूज्य सानेगुरूजी विद्या प्रसारक मंडळाचे स. इ. पार्टील कला, गि. बा. पटेल विज्ञान व श. ता. स. ख. वि. संघ वाणिज्य महाविद्यालय शहादा, जि. नंदुरवार दिनांक 20/6/२०१७ खात्याचे नांव -अराविद जासमस्ति ग डांजुर्शार्यह नांव - निर्देश पैसे क्तपये तपशील FYBUM anin MIGNI 450 6 70-4548 EINORN PCI2R うそうへ C10 20/6/2016 6 3.2 Aggirmi 9001 501, 5130 ages 6,00 2129 W20 एकूण – मात्र रोख मिळाले. अक्षरी रूपये रिष्टो Yonk 517 मंजूर वी सही ef Science Arts On B.G & S.T.S.K.V.S.Commerce College, Shahaqa (Dist. Nandurbar) M.S. S.I AIC. NO.1201