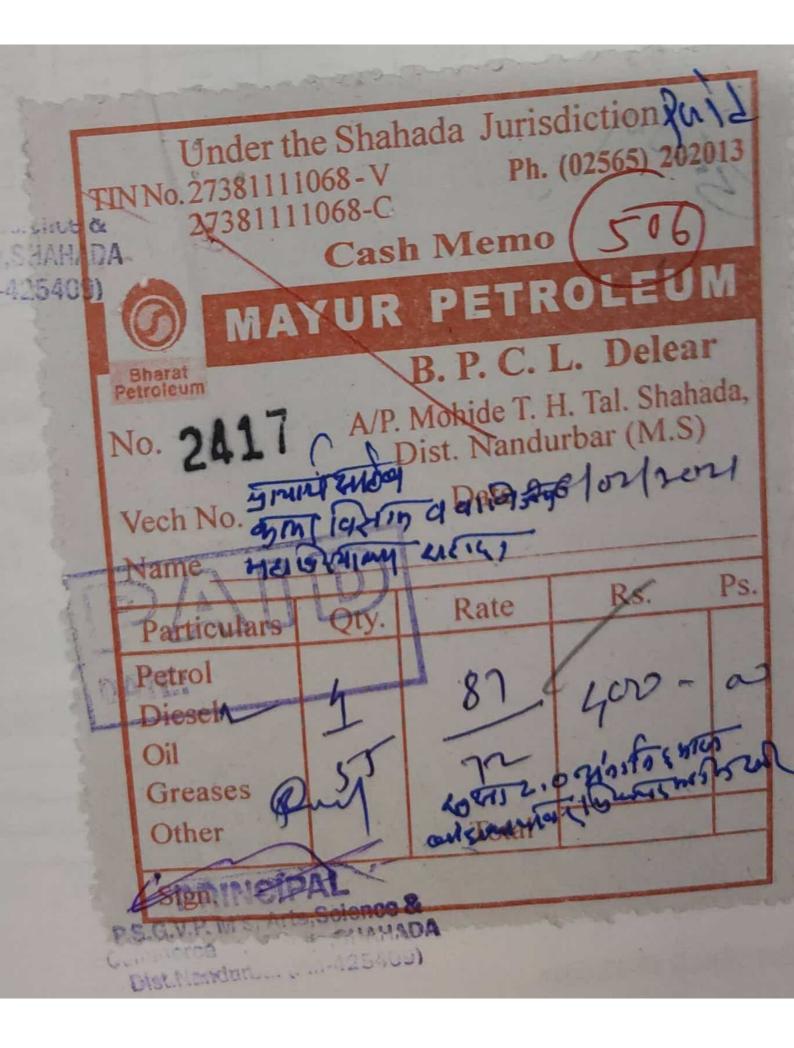

| खर्च पावती                                                    | व्हौ. नं. ५७२      |       |
|---------------------------------------------------------------|--------------------|-------|
| स. इ. पार्टील कला, गि. बा. पटेल वि                            | ज्ञान व            |       |
| श. ता. स. ख. वि. संघ वाणिज्य महाविद्यालय शह                   |                    | बार   |
| खात्याचे नाव दिना                                             | क ०९ /०८/ २०१      | E     |
| नांव कु. बच्छाव शिवानी गोणेश                                  |                    |       |
| तपशील                                                         | रूपये              | पैसे  |
| FYB (m asin (2096-90) xite à . 10 az                          |                    |       |
| VIUM 5. (10/ DC/ 1526, ID, 5577 19.20.7.16                    |                    | 1     |
| मोनी दोतलेका प्रपेश कि 69.8.2016 रोनी रद्द छोठ                |                    |       |
| प्रवेशा-करा वेही तका- केंक्सी जेने खादी प्रकारे परत किलादी    |                    |       |
|                                                               | . (                |       |
| SYSHARY SOUND                                                 | 202                |       |
| 30 120 - 2010 201. 9 519980                                   | 9200               |       |
|                                                               | )                  |       |
|                                                               | l                  |       |
| एकूण -                                                        | 9700/-             |       |
| अक्षरी रूपये - 203 हजार पान्ये ठात्र                          | मात्र रोख मि       | ळाले. |
| मंजूर                                                         | Son~               |       |
| Commerce Sr. College, SHAHADA<br>Dist. Nandurbur (Pin-425409) | रक्कम घेणाऱ्याची स | ही    |
| Dist. Nandurbur (Fail                                         |                    |       |