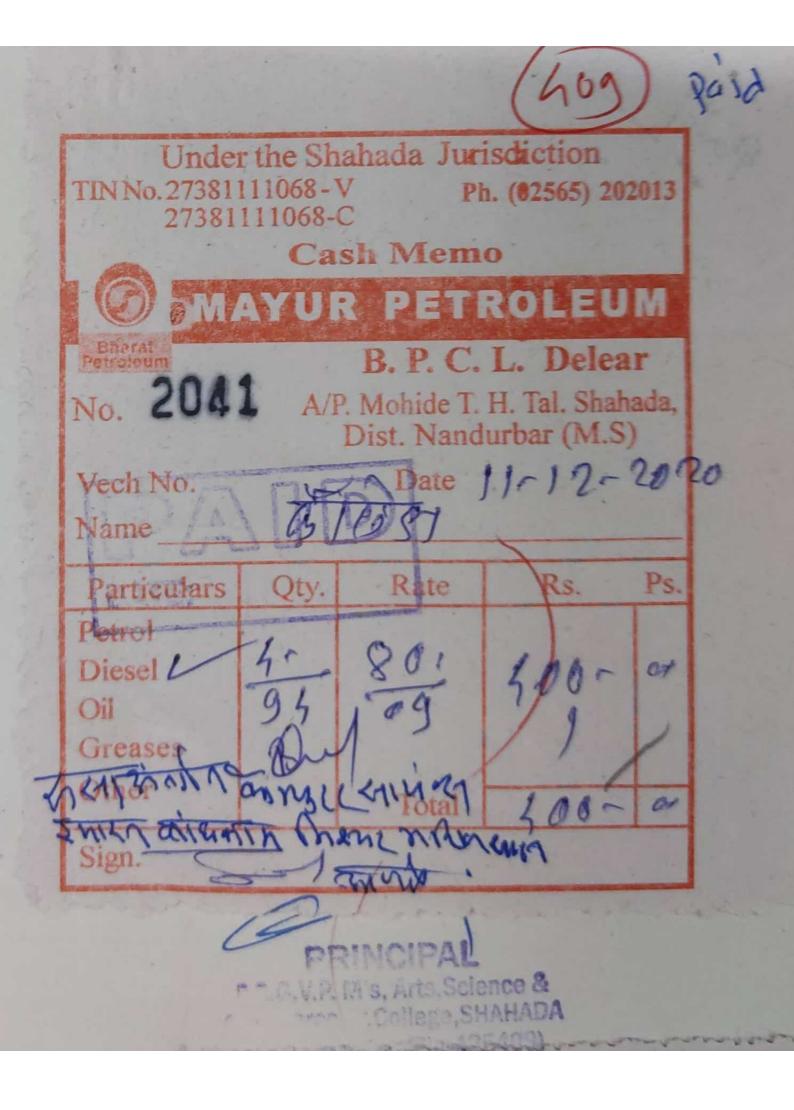

| खर्च पावती                                                    | व्हौ. नं. ५७२      |       |
|---------------------------------------------------------------|--------------------|-------|
| स. इ. पार्टील कला, गि. बा. पटेल वि                            | ज्ञान व            |       |
| श. ता. स. ख. वि. संघ वाणिज्य महाविद्यालय शह                   |                    | बार   |
| खात्याचे नाव दिना                                             | क ०९ /०८/ २०१      | E     |
| नांव कु. बच्छाव शिवानी गोणेश                                  |                    |       |
| तपशील                                                         | रूपये              | पैसे  |
| FYB (m asin (2096-90) xite à . 10 az                          |                    |       |
| VIUM 5. (10/ DC/ 1526, ID, 5577 19.20.7.16                    |                    | 1     |
| मोनी दोतलेका प्रपेश कि 69.8.2016 रोनी रद्द छोठ                |                    |       |
| प्रवेशा-करा वेही तका- केंक्सी जेने खादी प्रकारे परत किलादी    |                    |       |
|                                                               | . (                |       |
| SYSHARY SOUND                                                 | 202                |       |
| 30 120 - 2010 201. 9 519980                                   | 9200               |       |
|                                                               | )                  |       |
|                                                               | l                  |       |
| एकूण -                                                        | 9700/-             |       |
| अक्षरी रूपये - 203 हजार पान्ये ठात्र                          | मात्र रोख मि       | ळाले. |
| मंजूर                                                         | Son~               |       |
| Commerce Sr. College, SHAHADA<br>Dist. Nandurbur (Pin-425409) | रक्कम घेणाऱ्याची स | ही    |
| Dist. Nandurbur (Fail                                         |                    |       |