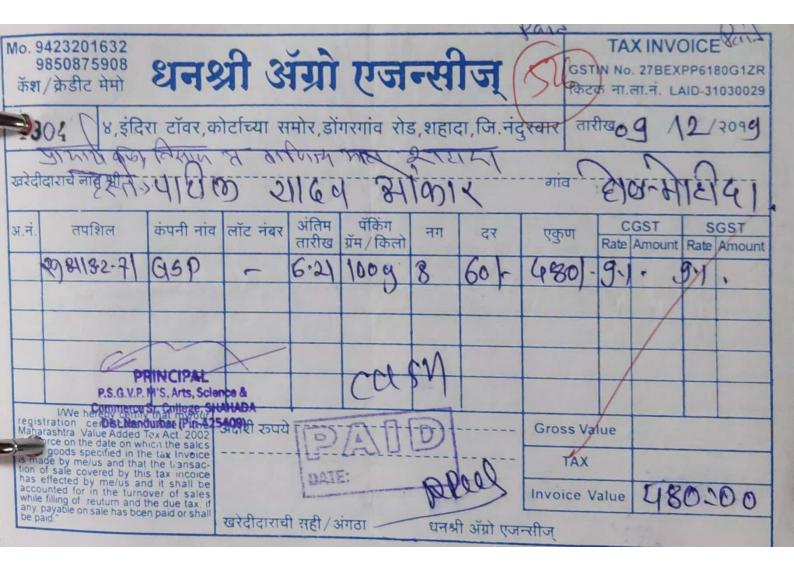

700 ag141914 9100 60 M1901 HIZE 420 6100 DATE 700= 5 एकूण -मात्र रोख मिळाले. अक्षरी रूपये L110 2 ろろうろ मंजूर 214 199810 PRINCIPA P.S.G.V.P.M'S.Arts, Science & Commerce St. Contege, SHANAD रक्रम घेणाऱ्याची स BO, SHAHADA Dist Nandurbar (Pin-425409)

व्ही. नं. रुआटे 🔹 खर्च पावती 🛠 पूज्य सानेगुरूजी विद्या प्रसारक मंडळाचे स. इ. पार्टील कला, गि. बा. पटेल विज्ञान व श. ता. स. ख, वि. संघ वाणिज्य महाविद्यालय शहादा, जि. नंदुरबार खात्याचे नांव का जा ---- दिनांक / / 209 SEGUNC 201 सरदरमां मेवाही. ग शायदा नांव-उद्गाम म्या ता. दिवि तपशील पैसे क्तपये LAG 224 3100 20 801120 Upiq 801 311461 4520 501 CHIN 212 (Va boin ain UATE: 3100 एकूण -40 अक्षरी रूपये Sp मात्र रोख मिळाले. मंजूर senir PRINCIPAL P.S.G.V.P. MCARE Science & Commerce Sr. College, SHAHADA Dist.Nandurbar (Pin-425409) रक्कम घेणाऱ्याची सही -----



🗇 खर्च पावती 🗇 व्हौ. नं. पूज्य सानेगुरूजी विद्या प्रसारक मंडळाचे स. इ. पार्टील कला, गि. बा. पटेल विज्ञान व श. ता. स. ख. वि. संघ वाणिज्य महाविद्यालय शहादा, जि. नंदुरबार खात्याचे नांव मा अम उत्तामिट् रताते दिनांक 30 / 11 / २०१९ नांव-क्री- रनेजय- राजन- विसाव R. 131012951 ता. इहिट्टि तपशील क्तपये पैसे H61. 19 2113 26191919 1201 910 60-1202-DATE 2401 एकूण -अक्षरी रूप मात्र मात्र रोख मिळाले. मंजूर **JITTIT PRINCIPAL**U P.S.G.V.P. M'S, Arts, Science & रक्कम घेणाऱ्याची सही Commerce Sr. College, SHAHADA Dist.Nandurbar (Pin-425409)

Park 🛠 खर्च पावती 🛠 व्हौ. नं. पूज्य सानेगुरूजी विद्या प्रसारक मंडळाचे स. इ. पार्टील कला, गि. बा. पटेल विज्ञान व श. ता. स. खू. वि. संघ वाणिज्य महाविद्यालय शहादा, जि. नंदुरबार खात्याचे नांव कर केन Sarown 2 rath 1 209 दिनांक The min 26-10103 रा. तपशील क्तपये पैसे alch 101