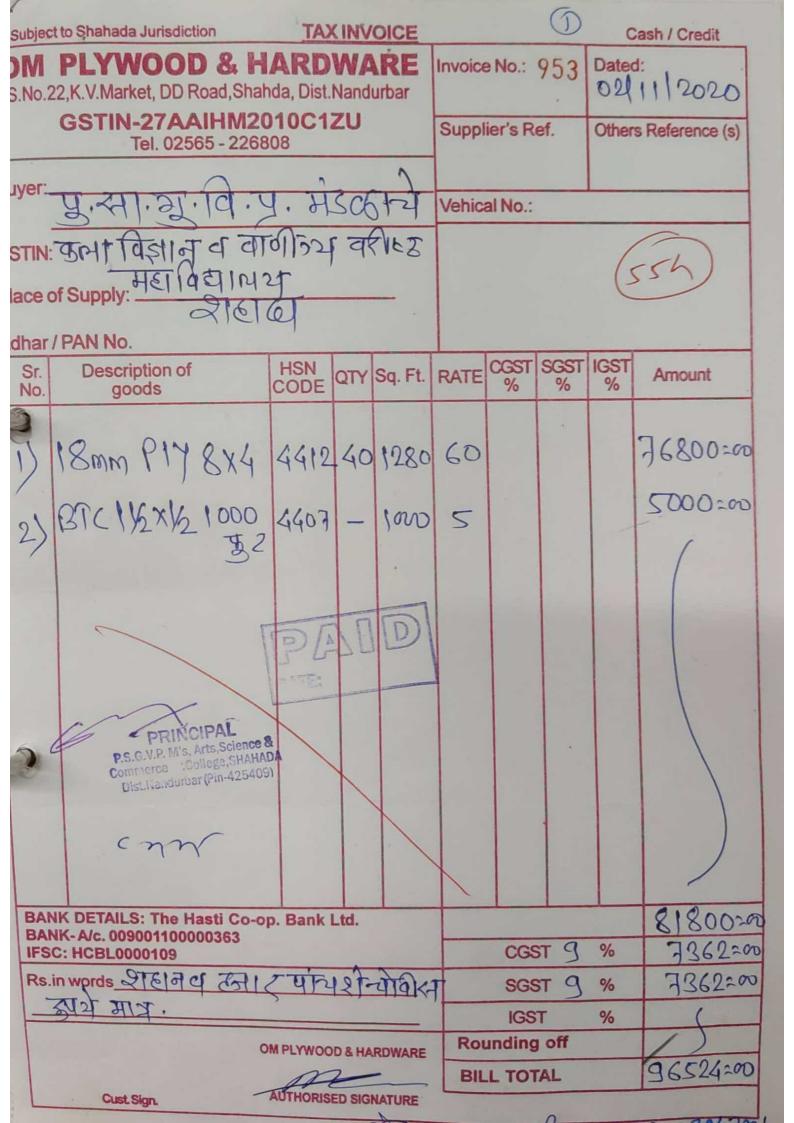

& andurbar (Pin-425409) TOTAL-Thanks...! Amount In Rupees. One Thousand Tais hundzed for Christ Hot Declaration We declare that this invoice shows the actual price of the goods described and that all particulars are true and correct. Receivers Sign. prietor MI

2012 **Cash /Credit Memo** Pro. Kuraish Badri Mob.- 8208313939 handesh Sanitation & Hardware Pro. Nasirbhai 2 965705209 Plaza. Lonkheda Square, LONKHEDA, Tal. Shahada. National Engineering" 120 Old Prakasha Road, Shirud chauphuli, SHAHADA, Dist.- Nandurbar I Welding, turning, Cutting, Mixer machin Repair and all Iron works Principle, Name :\_\_\_ ASts, comerce & science collage sheehad No. Subject Weiaht PC Amount 120001 2 (Many Freinnul वित्याप् दुक IS TOTAL In word Arts Science Commerce Dist. Lunchurpar (Pin-425) for Nation







वहा. नं. २५१८ \* खर्च पावती \* पूज्य सानेगुरूजी विद्या प्रसारक मंडळाचे स. इ. पाटील कला, गि. बा. पटेल विज्ञान व श. ता. स. ख. वि. संघ वाणिज्य महाविद्यालय शहादा, जि. नंदुरबार दिनांक 11/04/२०२१ खात्याचे नांव 1204 401 RICIC ता. रा.लाठा २७ Gan नाव जामन 219 पैसे क्तपये तपशील 94 512 ्रुन, 51 5 04 माहरा व भराव est a 50 CM 2362 00 7.50% 140% 300 D ×150 = 300 0151 a 1 00 2662 एकूण -मात्र रोख मिळाले. - 53 20212 अक्षरी रूपये ent 410 91h0 60 रक्कम घेणाऱ्याची सही मंजूर 57-35 10 PRI P.S.G.V.P. M's, Arts, Salence & Commonse College, SHAMADA Dist.Nandurbar (Pin-425409)

pairs \* खर्च पावती \* व्ही. नं. पूज्य सानेगुरूजी विद्या प्रसारक मंडळाचे स. इ. पाटील कला, गि. बा. पटेल विज्ञान व श. ता. स. ख. वि. संघ् वाणिज्य महाविद्यालय शहादा, जि. नंदुरबार 11/04/2021 दिनांक खात्याचे नांव R マイ LULY ता. 2011 4275 नांव पैस