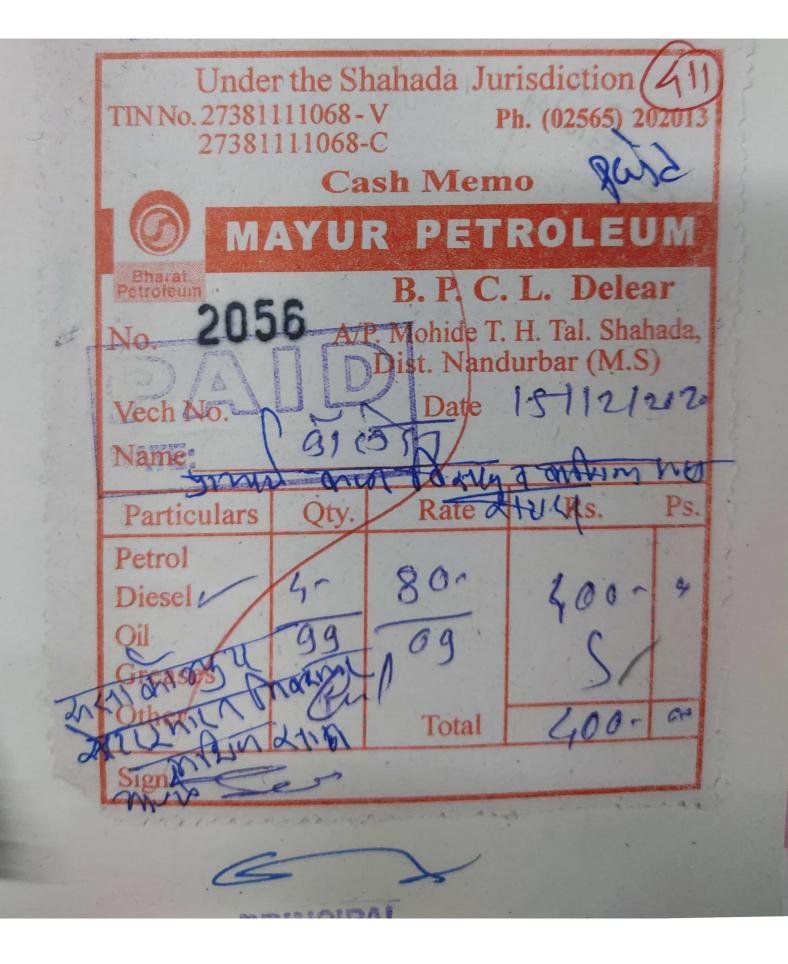

| खर्च पावती                                                    | व्हौ. नं. ५७२      |       |
|---------------------------------------------------------------|--------------------|-------|
| स. इ. पार्टील कला, गि. बा. पटेल वि                            | ज्ञान व            |       |
| श. ता. स. ख. वि. संघ वाणिज्य महाविद्यालय शह                   |                    | बार   |
| खात्याचे नाव दिना                                             | क ०९ /०८/ २०१      | E     |
| नांव कु. बच्छाव शिवानी गोणेश                                  |                    |       |
| तपशील                                                         | रूपये              | पैसे  |
| FYB (m asin (2096-90) xite à . 10 az                          |                    |       |
| VIUM 5. (10/ DC/ 1526, ID, 5577 19.20.7.16                    |                    | 1     |
| मोनी दोतलेका प्रपेश कि 69.8.2016 रोनी रद्द छोठ                |                    |       |
| प्रवेशा-करा वेही तका- केंक्सी जेने खादी प्रकारे परत किलादी    |                    |       |
|                                                               | . (                |       |
| SYSHARY SOUND                                                 | 202                |       |
| 30 120 - 2010 201. 9 519980                                   | 9200               |       |
|                                                               | )                  |       |
|                                                               | l                  |       |
| एकूण -                                                        | 9700/-             |       |
| अक्षरी रूपये - 203 हजार पान्ये ठात्र                          | मात्र रोख मि       | ळाले. |
| मंजूर                                                         | Son~               |       |
| Commerce Sr. College, SHAHADA<br>Dist. Nandurbur (Pin-425409) | रक्कम घेणाऱ्याची स | ही    |
| Dist. Nandurbur (Fail                                         |                    |       |