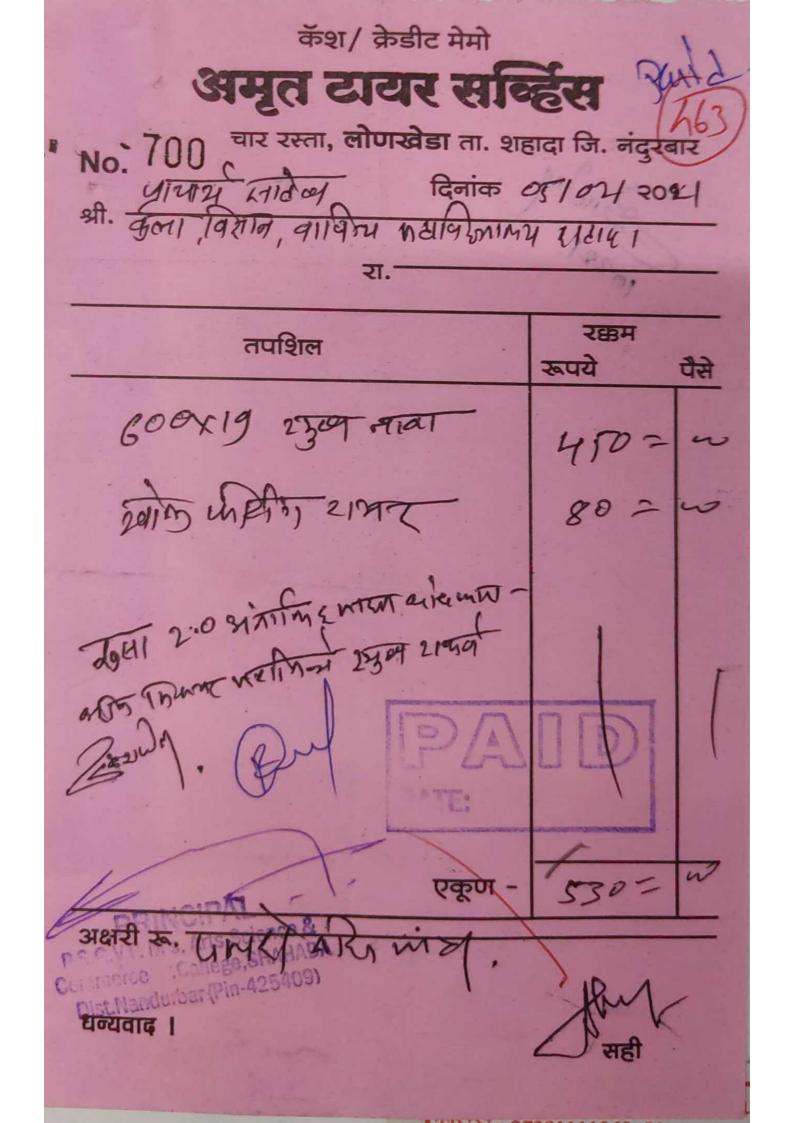

|                  |       |

Run 🛠 खर्च पावती 🛠 व्हौ. नं. पूज्य सानेगुरूजी विद्या प्रसारक मंडळाचे स. इ. पार्टील कला, गि. बा. पटेल विज्ञान व श. ता. स. ख. वि. संघ वाणिज्य महाविद्यालय शहादा, जि. नंदुरवार खात्याचे नांव - क्रिटि गर्ग देवार दिनांक // / 02/ २०१/ नांव अनोत निरंतरम् गर छे TI. FREE RICILI ता.-तपशील **पै**से क्तपये LIM. वायल् HLIG 40003 010 4000 = Co STU 2005 200 = a & elamber 4200 एकूण -मात्र रोख मिळाले. अक्षरी रूपये The 65711 6198 मंजूर रक्कम घेणाऱ्याची सही प्राचाय s ginn







किती मशुन्री अण्ड जनरल स्टीअर्स चार रस्ता, लोणखेडा ता. शहादा जि. नंदुरबार इलेक्ट्रीक फिटींग, वायर, केबल्स् आणि जनरल गुडस् विक्रेता.

9.14

337 Erzecs Hear alfates JR street Work and

Ful-426409)

अदारीक - 110 हजार कापय

॥ श्री वेदमाता गायत्री प्रसन्न ॥

दिनांक 09/02/२०%21

1000

26/2

Atts, Science & comm. College Shahado

# 50W bulb = 4 x 250 = 1000 -

3/A/T



व्हौ. नं. \* खर्च पावती \* पूज्य सानेगुरूजी विद्या प्रसारक मंडळाचे स. इ. पाटील कला, गि. बा. पटेल विज्ञान व श. ता. स. ख. वि. संघू वाणिज्य महाविद्यालय शहादा, जि. नंदुरवार / / २०२ दिनांक खात्याचे नांव 02 Land ता. द्रारादा TI. FIELDE (4XJJ) नाव न देक है। 278116 पैसे क्तपये तपशील 5000 142 20 माने राका her 1200 0 200 -60 ×145 840 2410101 0 570 MISAMISO -201 60 14h CH1501 840 3 40= 600 \$14418410×20 5-200 800 C 9/19 9119 - 250 ×2= 5