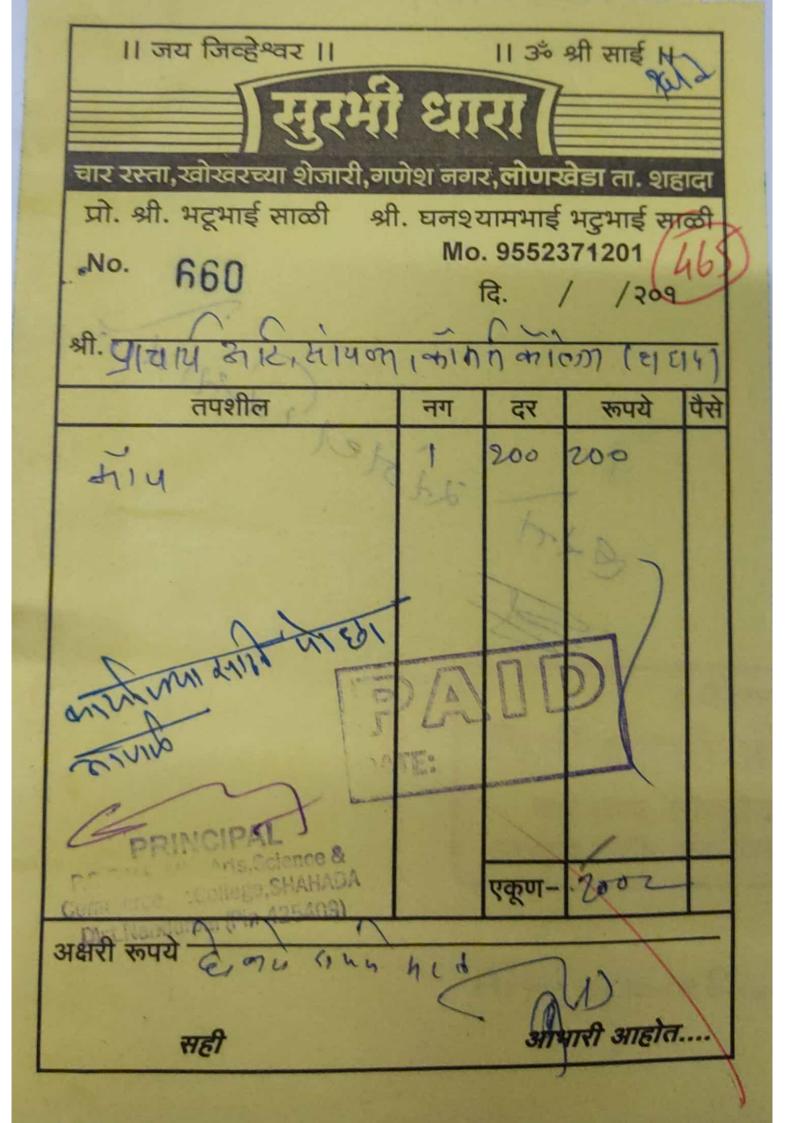

|                  |       |

Run 🛠 खर्च पावती 🛠 व्हौ. नं. पूज्य सानेगुरूजी विद्या प्रसारक मंडळाचे स. इ. पार्टील कला, गि. बा. पटेल विज्ञान व श. ता. स. ख. वि. संघ वाणिज्य महाविद्यालय शहादा, जि. नंदुरवार खात्याचे नांव - क्रिटि गर्ग देवार दिनांक // / 02/ २०१/ नांव अनोत निरंतरम् गर छे TI. FREE RICILI ता.-तपशील **पै**से क्तपये LIM. वायल् HLIG 40003 010 4000 = Co STU 2005 200 = a & elamber 4200 एकूण -मात्र रोख मिळाले. अक्षरी रूपये The 65711 6198 मंजूर रक्कम घेणाऱ्याची सही प्राचाय s ginn







किती मशुन्री अण्ड जनरल स्टीअर्स चार रस्ता, लोणखेडा ता. शहादा जि. नंदुरबार इलेक्ट्रीक फिटींग, वायर, केबल्स् आणि जनरल गुडस् विक्रेता.

9.14

337 Erzecs Hear alfates JR street Work and

Ful-426409)

अदारीक - 110 हजार कापय

॥ श्री वेदमाता गायत्री प्रसन्न ॥

दिनांक 09/02/२०%21

1000

26/2

Atts, Science & comm. College Shahado

# 50W bulb = 4 x 250 = 1000 -

3/A/T



व्हौ. नं. \* खर्च पावती \* पूज्य सानेगुरूजी विद्या प्रसारक मंडळाचे स. इ. पाटील कला, गि. बा. पटेल विज्ञान व श. ता. स. ख. वि. संघू वाणिज्य महाविद्यालय शहादा, जि. नंदुरवार / / २०२ दिनांक खात्याचे नांव 02 Land ता. द्रारादा TI. FIELDE (4XJJ) नाव न देक है। 278116 पैसे क्तपये तपशील 5000 142 20 माने राका her 1200 0 200 -60 ×145 840 2410101 0 570 MISAMISO -201 60 14h CH1501 840 3 40= 600 \$14418410×20 5-200 800 C 9/19 9119 - 250 ×2= 500 4