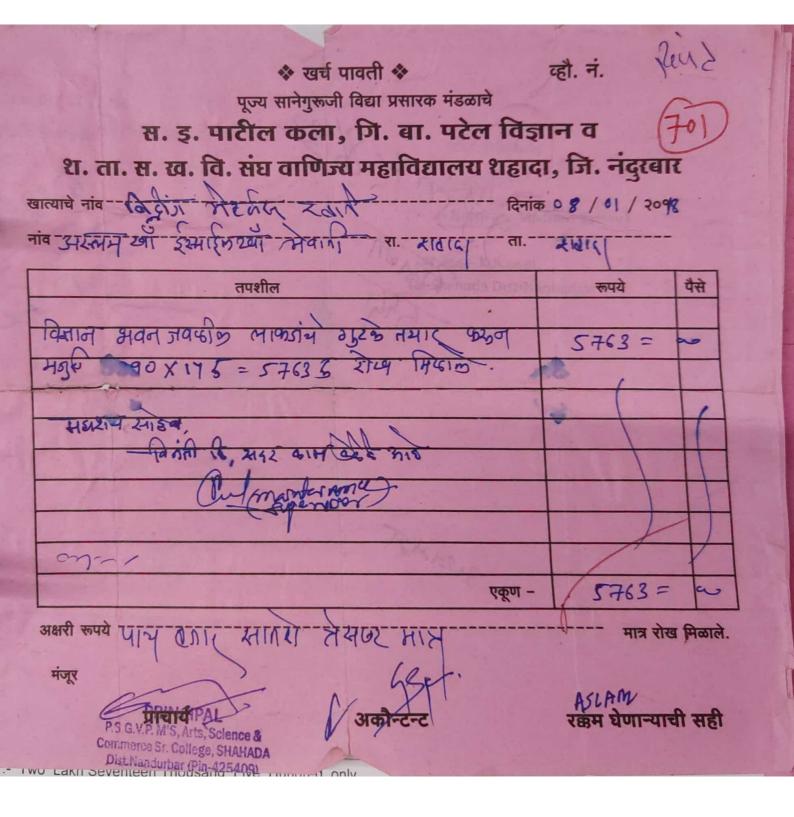

या रोड, मिशन बंगल्या समोर, शहादा जि. नंदुरवार Ph.: 02565-225692 दिनांक: 3/10 /२०१८ 793 बील नं. Al. 312 (1 413 021 & BING asim) पैसे नग रूपये कामाचा तपशील दर अ.नं. sup mil Part 4c LIJ à Quel. 00 Auto 1 27 एकुण: Thousand eight the अक्षरी रूपरे गोल्डन इंजि. वर्क्स करीता माल घेणाऱ्याची सही

॥ श्री जय अंबे ॥ कॅश / क्रेडीट मेमो श्री जय अंबे इलेक्ट्रीकल डॉ. शामाप्रसाद मुखर्जी व्यापार संकुल, दु. नं. ३ लोणखेडा ता. शहादा जि. नंदुरबार दिनांक- 8/10/2098 पा. नं. 178 अग्र मामेल द साथन्य काछेन् शहारा AT \$1212, रूपये पैसे तपशिल नग दर 4.0 mm since wing 100=00 1050 1 Bondail. 100=00 25 Bed swith -4 10= 9 1 10 PVC Pape PRINCIPAL P.S.G.V.P. M'S, Arts, Science & Commerce Sr. College, SHAHADA Dist.Nandurbar (Pin-425409) 1160-0 एकुण अक्षरी रूपये [] के हे जो [ [] के रे 1 2116 200 yeya जय अंबे इलेक्ट्रीक करिता.



व्हौ. नं. ku 🛠 खर्च पावती 🛠 पूज्य सानेगुरूजी विद्या प्रसारक मंडळाचे स. इ. पारील कला, गि. बा. पटेल विज्ञान व श. ता. स. ख. वि. संघ् वाणिज्य महाविद्यालय शहादा, जि. नंदुरबार दिनांक 23/02:/ २०१९ खात्याचे नाव - का छत्र उट्टाकफ 20 ता. -- श्राताद रा.मूल्गेठाँग नांव विज्ञ -राज्य हाकर पैसे क्तपये तपशील 919)Z guma 51906 HIAN 8121100 0 35121 Cal El GIH anno 520 \$20 14tom 201 HR 1600 1000% 7 0 Xrook 600 3 2 43 300 fainmel 1600 ce, एकूण मात्र रोख मिळाले. अक्षरी रूपये त 410TA मंजूर BUILE 310 PAISISAL P.S.G.V.P. M'S, Arts, Science & Commerce Sr. College, SHAHADA いまという利日の日日中日日日1月1日-425409)

| खर्च पावती<br>पूज्य सानेगुरूजी विद्या प्रसारक मंडळाचे<br>स. इ. पाटील कला, गि. बा. पटेल वि<br>श. ता. स. ख. वि. संघ वाणिज्य महाविद्यालय शहा | ज्ञान व (822                              | s in |
|----------------------