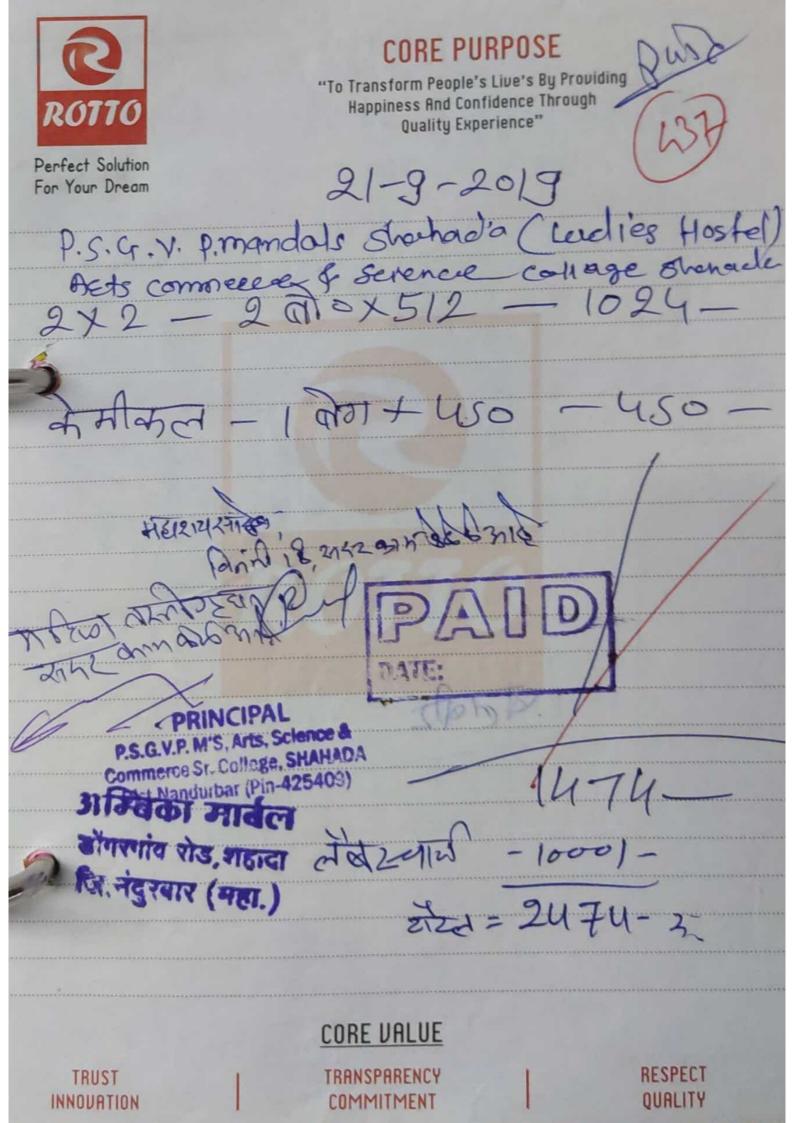

ROUND OFF a 26866 TOTAL GSTIN: 27ACXPK4966E1ZZ -418 -00 CGST: 9% BANK NAME: HDFC BANK LTD. SHAHAD BR. 200 SGST:9% 2418 BANK ACC. NO. 50200002767040 31700 =00 Total PRINCIPAL PRINCIPAL Science & Custon Sign: Sr. Collegen 2500 065 419 Dist. Nandurbar (Pin-42500 065 419 Rs. in RAJ i Paints & HAV Muzenja 11.11.19

व्हौ. नं. 🔹 खर्च पावती 🔹 16 पूज्य सानेगुरूजी विद्या प्रसारक मंडळाचे स. इ. पार्टील कला, गि. बा. पटेल विज्ञान व श. ता. स. ख. वि. संघ वाण्जिय महाविद्यालय शहादा, जि. नंदुरबार दिनांक 1 209 LON 1 खात्याचे नांव - र Ta --- रा.- इत्हाटा ता. - 大 नांव र्रती सह द पैसे क्तपये तपशील SMILI MIGHIM 13708 00 11. N. Cor 3708 एकूण zu 6717 अक्षरी रूपये मात्र रोख मिळाले. SHIL KHINZ मंजूर रक्रम घेणाऱ्याची सही **PATHIE** PAL 307 P.S.G.V.P. M'S, Arts, Science & Commerce Sr. College, SHAHADA Inform AZEAMON



🛠 खर्च पावती 🛠 व्हौ. नं. पूज्य सानेगुरूजी विद्या प्रसारक मंडळाचे स. इ. पार्टील कला, गि. बा. पटेल विज्ञान व श. ता. स. ख. वि. संघ वाणिज्य महाविद्यालय शहादा, जि. नंदुरबार दिनांक 22/10/ 2099 खात्याचे नांव हर ZOV EVA 2-1 नांव a 21019 पैसे तपशील क्तपये HA 4104 15 ho 300 w Im 70 U DATE: 3:20 0 एकूण -मात्र रोख मिळाले. अक्षरी रूपये मंजूर PRINCIPA रक्रम घेणाऱ्याची सही P.S.G.V.P. Commerce St Chile DisLNandurbar (Pin-425409)

NTURY STEEL TRADERS, MALONI

AFF cement Exclusive Dealer

Khetiya Road, SHAHADA Dist. Nandurbar - 425 409

Mobile 9422380852

/ 200 Date -TTO SIL, FIHG, KIMEL FINS 1, 03,2001 ( st. 87, 21120, 912121C. i 520 25 SIATE, 202121 5-BOX-2 80 411 HIDING CAR NO. 12 H 40 4) 37 Mm-H5121212173 Sacia 16, 2742 Land your 31 Eind dring) and hom 700, PAID Contury Stoel Traders rietor

वहा. नं.