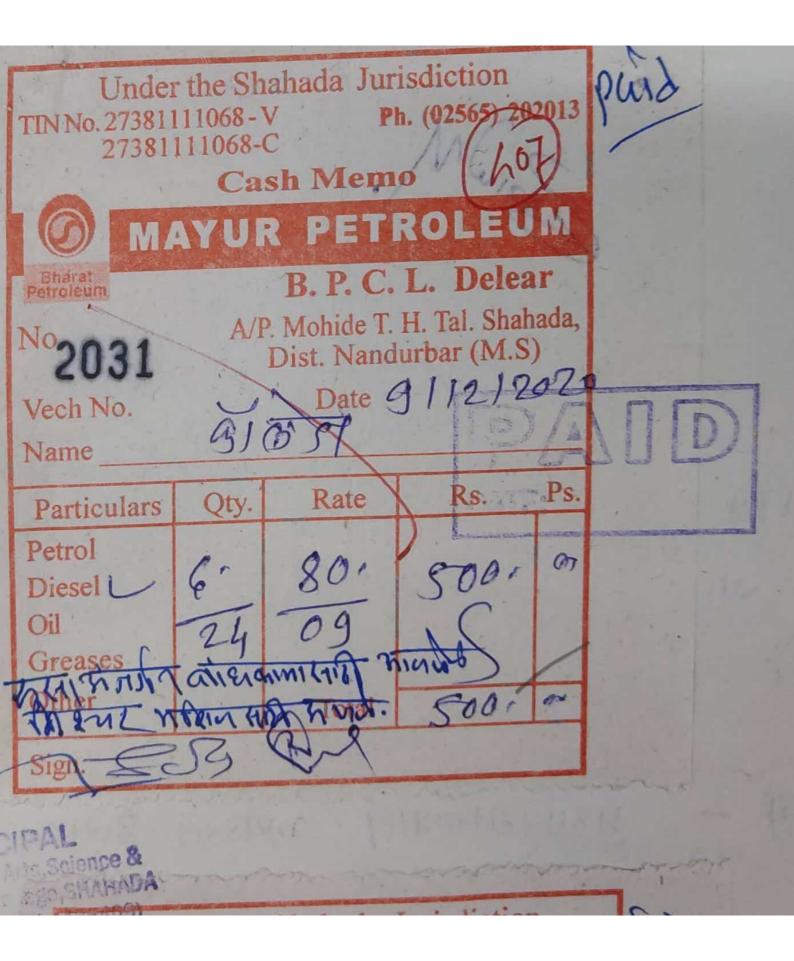

alpharetes 🔹 खर्च पावती 💠 वहाँ. नं. 225 पूज्य सानेगुरूजी विद्या प्रसारक मंडळाचे स. इ. पार्टील कला, गि. बा. पटेल विज्ञान व श. ता. स. ख. वि. संघ वाणिज्य महाविद्यालय शहादा, जि. नंदुरबार खात्याचे नांव -दिनांक 24 / 66/ २०१६ विद्य विद्याता.-नांव तुषार रामेद्र REIZI तपशील पैसे क्तपये तुषार राजय ANH da विज्ञान करा 403 2010 106 12016 राजा 2 1 661 प्रतेश 3-11-1 244 ah 2418 18001-2121 MODE dold 1800 एकूण – अक्षरी रूप হাদে সামই 5 Web मात्र र्रोख मिळाले. मंजूर कोन्टन्ट रकम घेणाऱ्याची सही S.I.Patil Arts lege, r Nandur