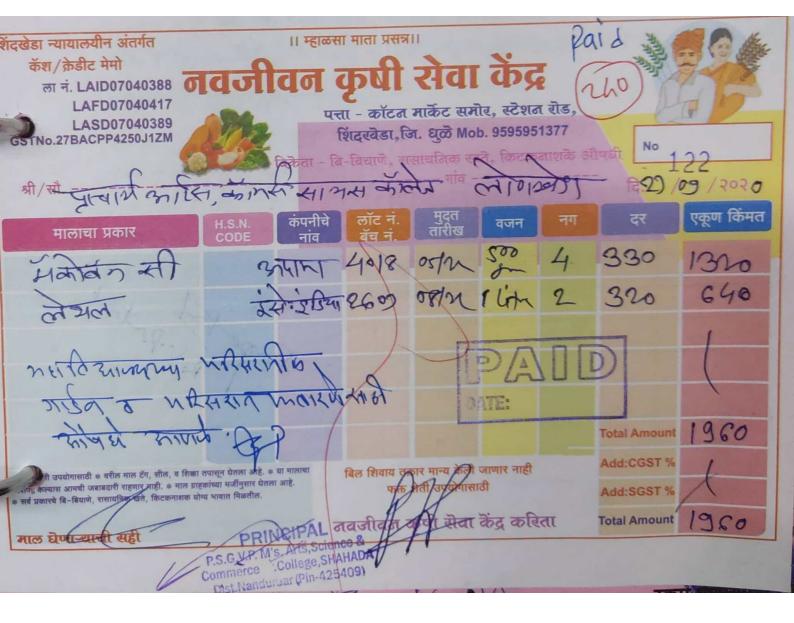

वहो. नं. 195 Amge 🛠 खर्च पावती 🛠 पूज्य सानेगुरूजी विद्या प्रसारक मंडळाचे स. इ. पार्टील कला, गि. बा. पटेल विज्ञान व श. ता. स. ख. वि. संघ वाणिज्य महाविद्यालय शहादा, जि. नंदुरवार दिनांक 20/6/२०१७ खात्याचे नांव -अराविद जासमस्ति ग डांजुर्शार्यह नांव - निर्देश पैसे क्तपये तपशील FYBUM anin MIGNI 450 6 70-4548 EINORN PCI2R うそうへ C10 20/6/2016 6 3.2 Aggirmi 9001 501, 5130 ages 6,00 2129 W20 एकूण – मात्र रोख मिळाले. अक्षरी रूपये रिष्टो Yonk 517 मंजूर वी सही ef Science Arts On B.G & S.T.S.K.V.S.Commerce College, Shahaqa (Dist. Nandurbar) M.S. S.I AIC. NO.1201