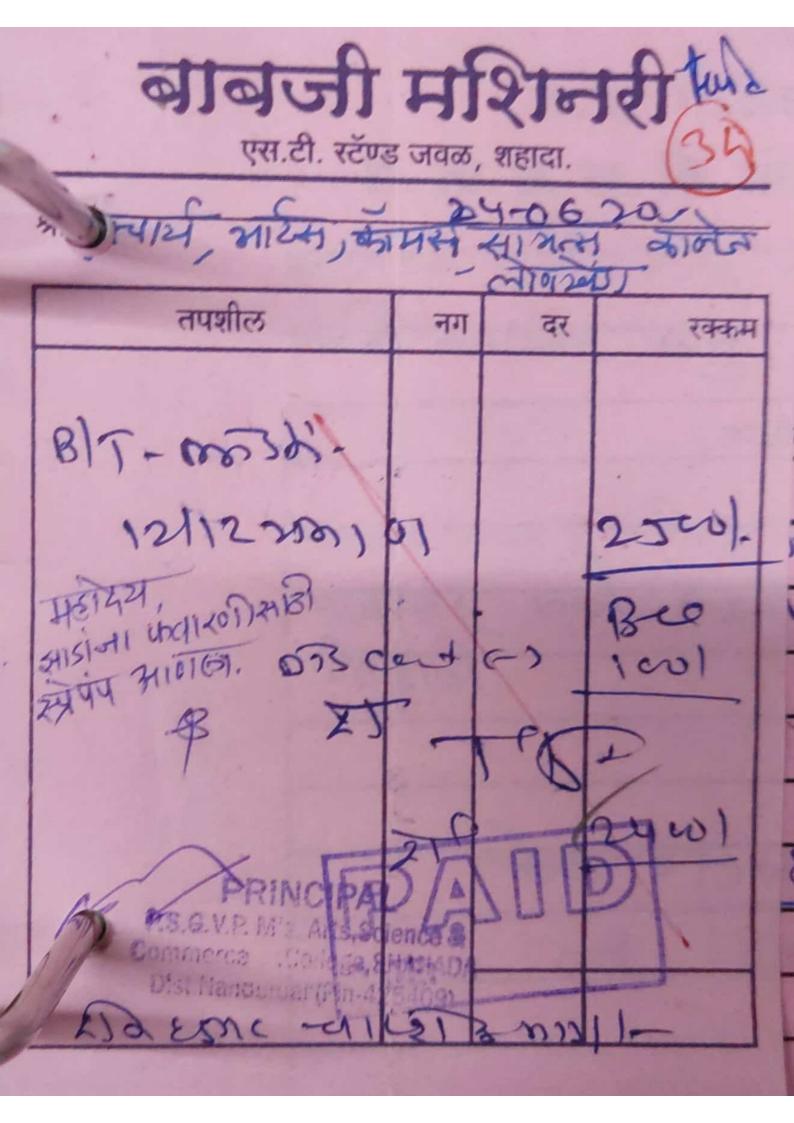

वहो. नं. 195 Amge 🛠 खर्च पावती 🛠 पूज्य सानेगुरूजी विद्या प्रसारक मंडळाचे स. इ. पार्टील कला, गि. बा. पटेल विज्ञान व श. ता. स. ख. वि. संघ वाणिज्य महाविद्यालय शहादा, जि. नंदुरवार दिनांक 20/6/२०१७ खात्याचे नांव -अराविद जासमस्ति ग डांजुर्शार्यह नांव - निर्देश पैसे क्तपये तपशील FYBUM anin MIGNI 450 6 70-4548 EINORN PCI2R うそうへ C10 20/6/2016 6 3.2 Aggirmi 9001 501, 5130 ages 6,00 2129 W20 एकूण – मात्र रोख मिळाले. अक्षरी रूपये रिष्टो Yonk 517 मंजूर वी सही ef Science Arts On B.G & S.T.S.K.V.S.Commerce College, Shahaqa (Dist. Nandurbar) M.S. S.I AIC. NO.1201