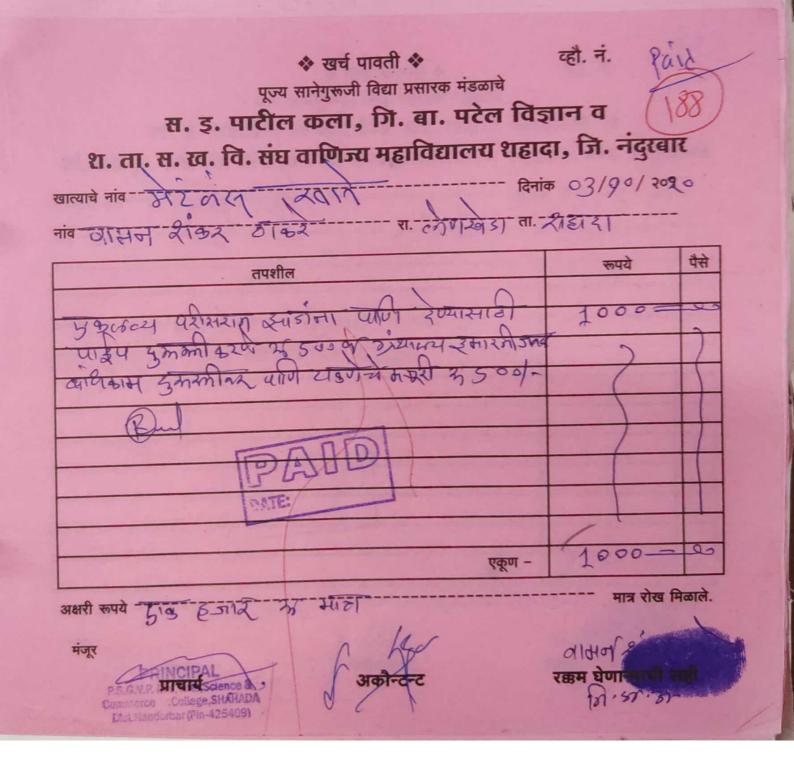

वहो. नं. 195 Amge 🛠 खर्च पावती 🛠 पूज्य सानेगुरूजी विद्या प्रसारक मंडळाचे स. इ. पार्टील कला, गि. बा. पटेल विज्ञान व श. ता. स. ख. वि. संघ वाणिज्य महाविद्यालय शहादा, जि. नंदुरवार दिनांक 20/6/२०१७ खात्याचे नांव -अराविद जासमस्ति ग डांजुर्शार्यह नांव - निर्देश पैसे क्तपये तपशील FYBUM anin MIGNI 450 6 70-4548 EINORN PCI2R うそうへ C10 20/6/2016 6 3.2 Aggirmi 9001 501, 5130 ages 6,00 2129 W20 एकूण – मात्र रोख मिळाले. अक्षरी रूपये रिष्टो Yonk 517 मंजूर वी सही ef Science Arts On B.G & S.T.S.K.V.S.Commerce College, Shahaqa (Dist. Nandurbar) M.S. S.I AIC. NO.1201