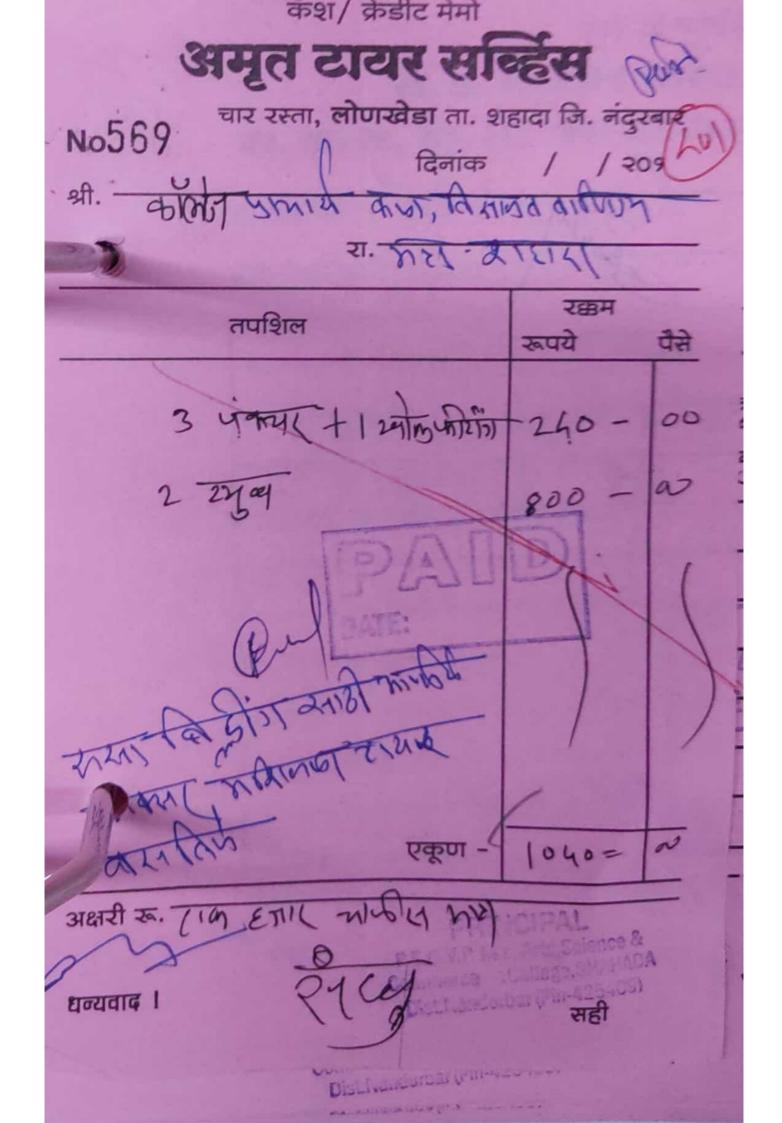

alpharetes 🔹 खर्च पावती 💠 वहाँ. नं. 225 पूज्य सानेगुरूजी विद्या प्रसारक मंडळाचे स. इ. पार्टील कला, गि. बा. पटेल विज्ञान व श. ता. स. ख. वि. संघ वाणिज्य महाविद्यालय शहादा, जि. नंदुरबार खात्याचे नांव -दिनांक 24 / 66/ २०१६ विद्य विद्याता.-नांव तुषार रामेद्र REIZI तपशील पैसे क्तपये तुषार राजय ANH da विज्ञान करा 403 2010 106 12016 राजा 2 1 661 प्रतेश 3-11-1 244 ah 2418 18001-2121 MODE dold 1800 एकूण – अक्षरी रूप হাদে সামই 5 Web मात्र र्रोख मिळाले. मंजूर कोन्टन्ट रकम घेणाऱ्याची सही S.I.Patil Arts lege, r Nandur