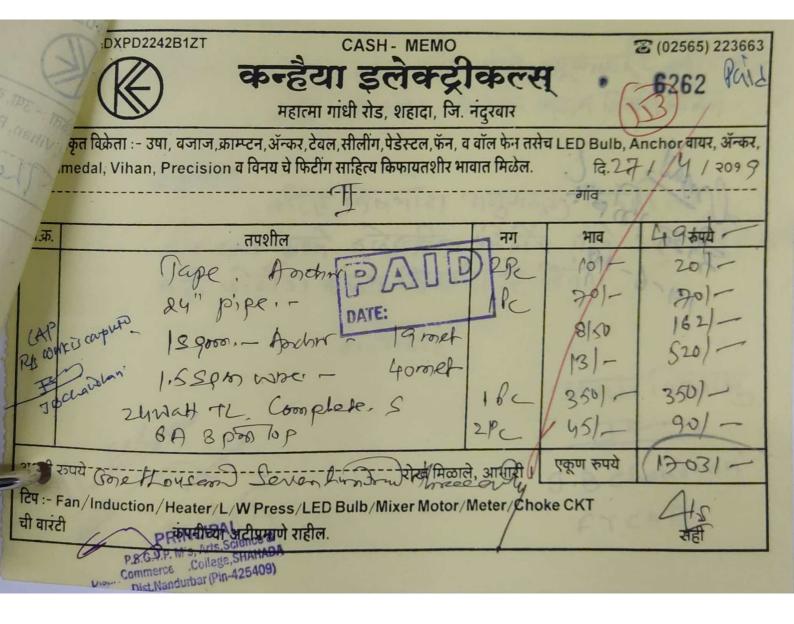

व्हो. नं. 3 262 🛠 खर्च पावती 🛠 पूज्य सानेगुरूजी विद्या प्रसारक मंडळाचे स. इ. पार्टील कला, गि. बा. पटेल विज्ञान व श. ता. स. ख. वि. संघ वाणिज्य महाविद्यालय शहादा, जि. नंदुरबार ----- दिनांक ७/७/२०१६ खात्याचे नांव -----नांव--मराहे--अरविंद-ओंकार---- रा.-मोट---- ता.- तत्वोदा--पैसे रूपये तपशील मंशो महतिद ओंकार, दिलीय वर्ष विज्ञान काति प्रवेदा दिलोक २५-६-२०१६ रोजी ध्रेतलेले होते. आता ते प्रवेश २६६ करीत आहि की 23401- रोख मिलाके उगहे ही विनंती 2340/-एकूणे -- मात्र रोख मिळाले. अक्षरी रूपये - दोल- रुपार- लीलक्री-- टाघ्वीस मंजूर Amorathe रक्कम घेणाऱ्याची सही श्विकौन्टन्ट S.I.Patil