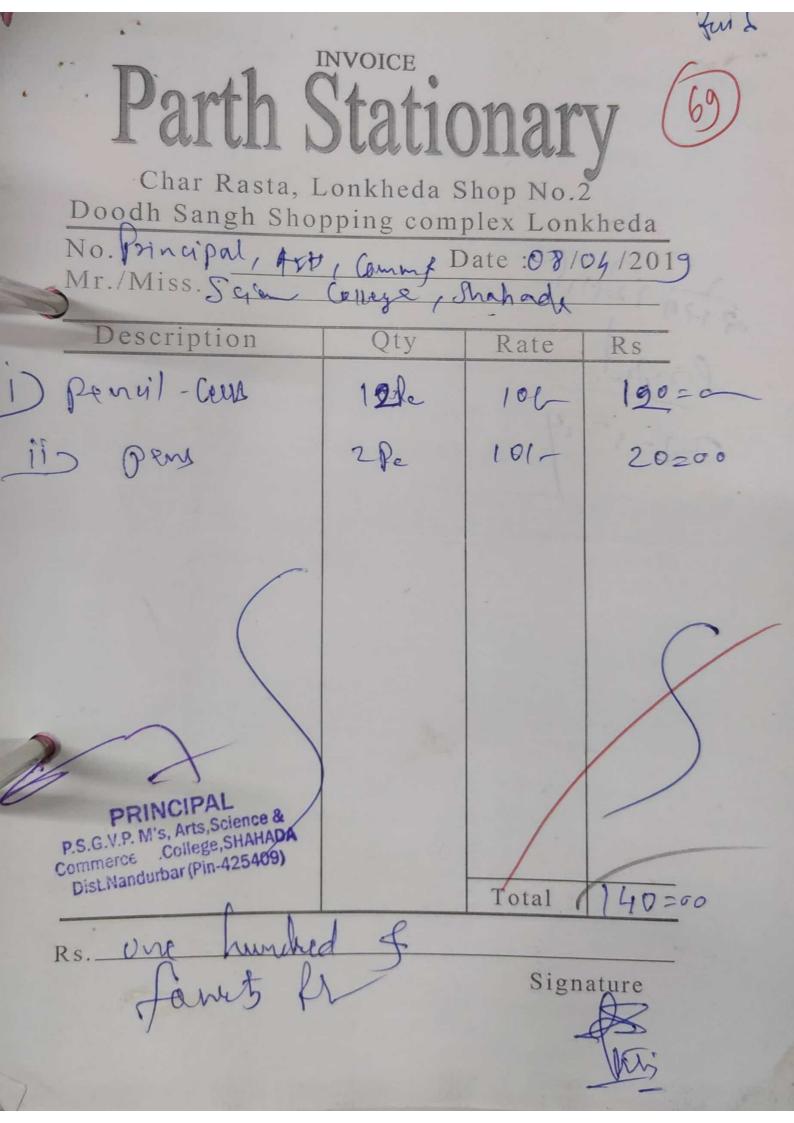

अवैस शे. मुश्ताक

शहादा जि. नंदुरबार (425409) आमच्या कडे बिल्डींग कलर रंग काम करुन मिळेल.

विषय :- विज्ञान भवन इमारतीचे रंगकाम करणे बाबत...