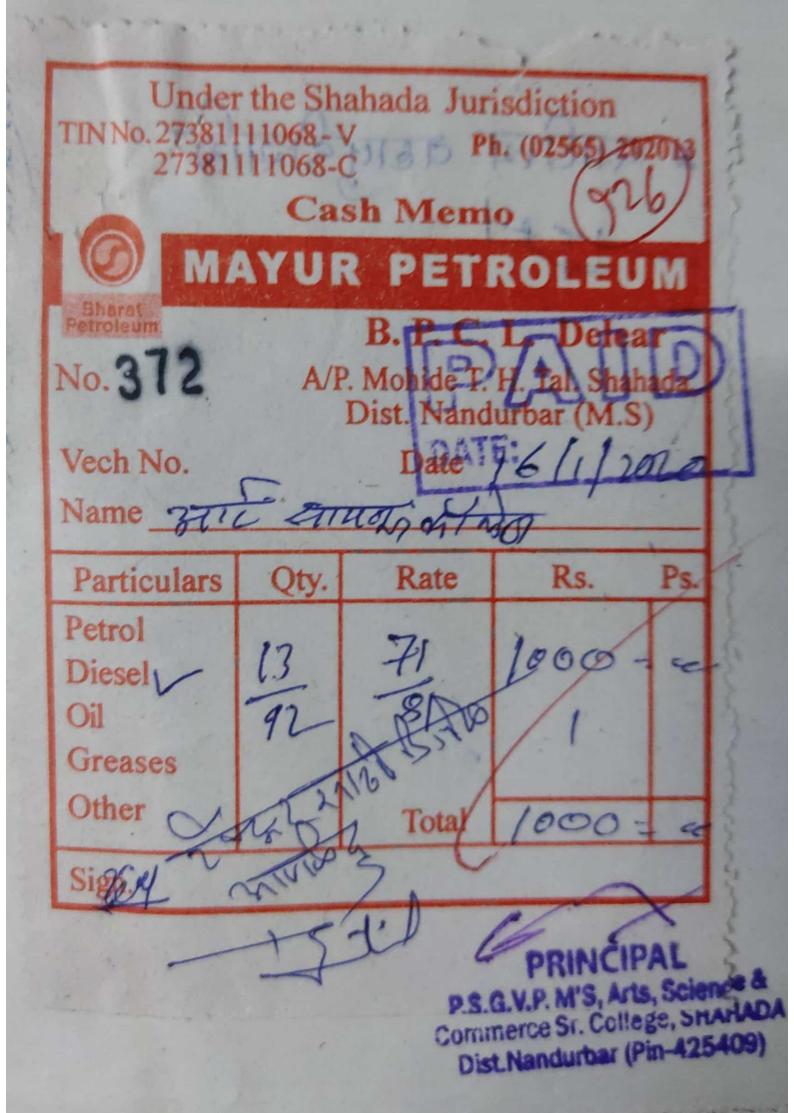

वहो. नं. 195 Amge 🛠 खर्च पावती 🛠 पूज्य सानेगुरूजी विद्या प्रसारक मंडळाचे स. इ. पार्टील कला, गि. बा. पटेल विज्ञान व श. ता. स. ख. वि. संघ वाणिज्य महाविद्यालय शहादा, जि. नंदुरवार दिनांक 20/6/२०१७ खात्याचे नांव -अराविद जासमस्ति ग डांजुर्शार्यह नांव - निर्देश पैसे क्तपये तपशील FYBUM anin MIGNI 450 6 70-4548 EINORN PCI2R うそうへ C10 20/6/2016 6 3.2 Aggirmi 9001 501, 5130 ages 6,00 2129 W20 एकूण – मात्र रोख मिळाले. अक्षरी रूपये रिष्टो Yonk 517 मंजूर वी सही ef Science Arts On B.G & S.T.S.K.V.S.Commerce College, Shahaqa (Dist. Nandurbar) M.S. S.I AIC. NO.1201