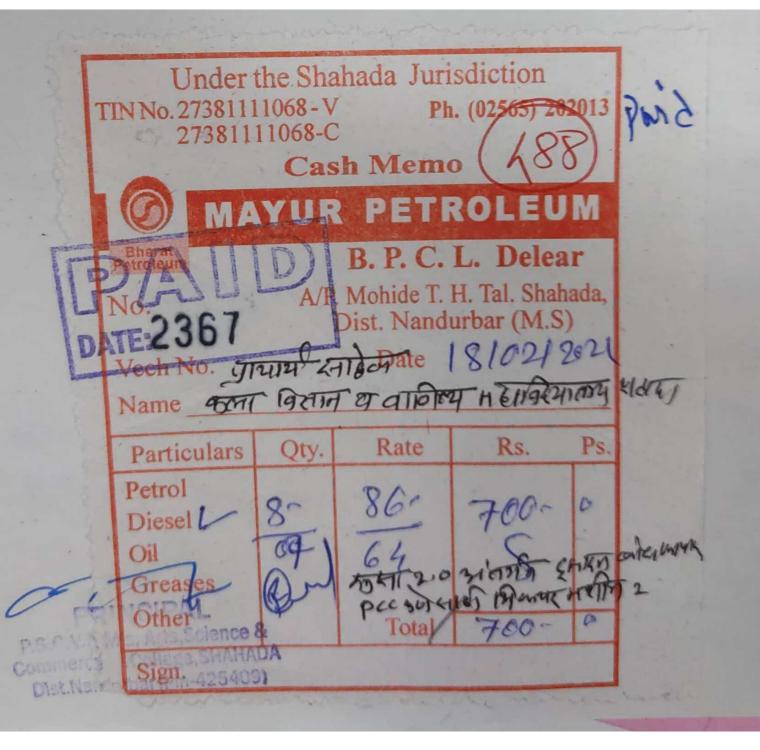

| खर्च पावती                                                    | व्हौ. नं. ५७२      |       |
|---------------------------------------------------------------|--------------------|-------|
| स. इ. पार्टील कला, गि. बा. पटेल वि                            | ज्ञान व            |       |
| श. ता. स. ख. वि. संघ वाणिज्य महाविद्यालय शह                   |                    | बार   |
| खात्याचे नाव दिना                                             | क ०९ /०८/ २०१      | E     |
| नांव कु. बच्छाव शिवानी गोणेश                                  |                    |       |
| तपशील                                                         | रूपये              | पैसे  |
| FYB (m asin (2096-90) xite à . 10 az                          |                    |       |
| VIUM 5. (10/ DC/ 1526, ID, 5577 19.20.7.16                    |                    | 1     |
| मोनी दोतलेका प्रपेश कि 69.8.2016 रोनी रद्द छोठ                |                    |       |
| प्रवेशा-करा वेही तका- केंक्सी जेने खादी प्रकारे परत किलादी    |                    |       |
|                                                               | . (                |       |
| SYSHARY SOUND                                                 | 202                |       |
| 30 120 - 2010 201. 9 519980                                   | 9200               |       |
|                                                               | )                  |       |
|                                                               | l                  |       |
| एकूण -                                                        | 9700/-             |       |
| अक्षरी रूपये - 203 हजार पान्ये ठात्र                          | मात्र रोख मि       | ळाले. |
| मंजूर                                                         | Son~               |       |
| Commerce Sr. College, SHAHADA<br>Dist. Nandurbur (Pin-425409) | रक्कम घेणाऱ्याची स | ही    |
| Dist. Nandurbur (Fail                                         |                    |       |