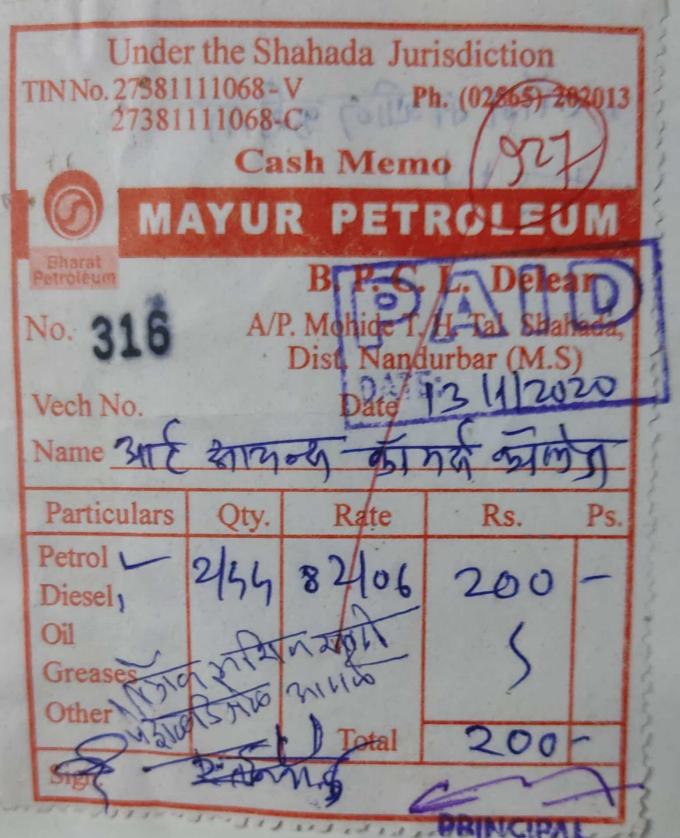

वहो. नं. 195 Amge 🛠 खर्च पावती 🛠 पूज्य सानेगुरूजी विद्या प्रसारक मंडळाचे स. इ. पार्टील कला, गि. बा. पटेल विज्ञान व श. ता. स. ख. वि. संघ वाणिज्य महाविद्यालय शहादा, जि. नंदुरवार दिनांक 20/6/२०१७ खात्याचे नांव -अराविद जासमस्ति ग डांजुर्शार्यह नांव - निर्देश पैसे क्तपये तपशील FYBUM anin MIGNI 450 6 70-4548 EINORN PCI2R うそうへ C10 20/6/2016 6 3.2 Aggirmi 9001 501, 5130 ages 6,00 2129 W20 एकूण – मात्र रोख मिळाले. अक्षरी रूपये रिष्टो Yonk 517 मंजूर वी सही ef Science Arts On B.G & S.T.S.K.V.S.Commerce College, Shahaqa (Dist. Nandurbar) M.S. S.I AIC. NO.1201