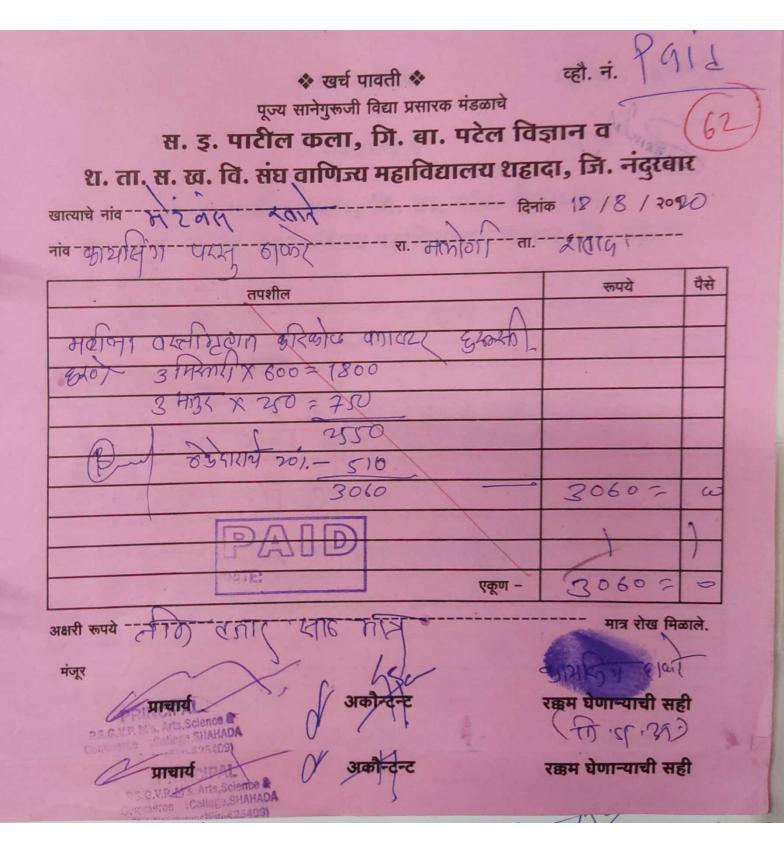

व्हौ. नं. 🛠 खर्च पावती 🛠 पूज्य सानेगुरूजी विद्या प्रसारक मंडळाचे स. इ. पार्टील कला, गि. बा. पटेल विज्ञान व श. ता. स. ख. वि. संघ वाणिज्य महाविद्यालय शहादा, जि. नंदुरवार खात्याचे नांव 📑 दिनांक ९९ / ० ८/ २०१६ ----- रा.- नांदी गंव पतार अमृत जसवेग --ता.- २१७१८ र तपशील रूपये पैसे 16. 93.00.2096 2) ST PYBA Ci UI9019. 4010014462, ID=5506 BAIK GABON 3115 R 11. B. 2016 2011 २६ छेठा del 5731 years y 6100 Anio Jaznen 1 Toronal 420 201. 29mm 9511 mang 3601. 1 360 एकूण – अक्षरी रूपये तिन्द्रों स्ताय मात्र रोख मिळाले. मंजूर रक्कम घेणाऱ्याची सही bar (Pin-425