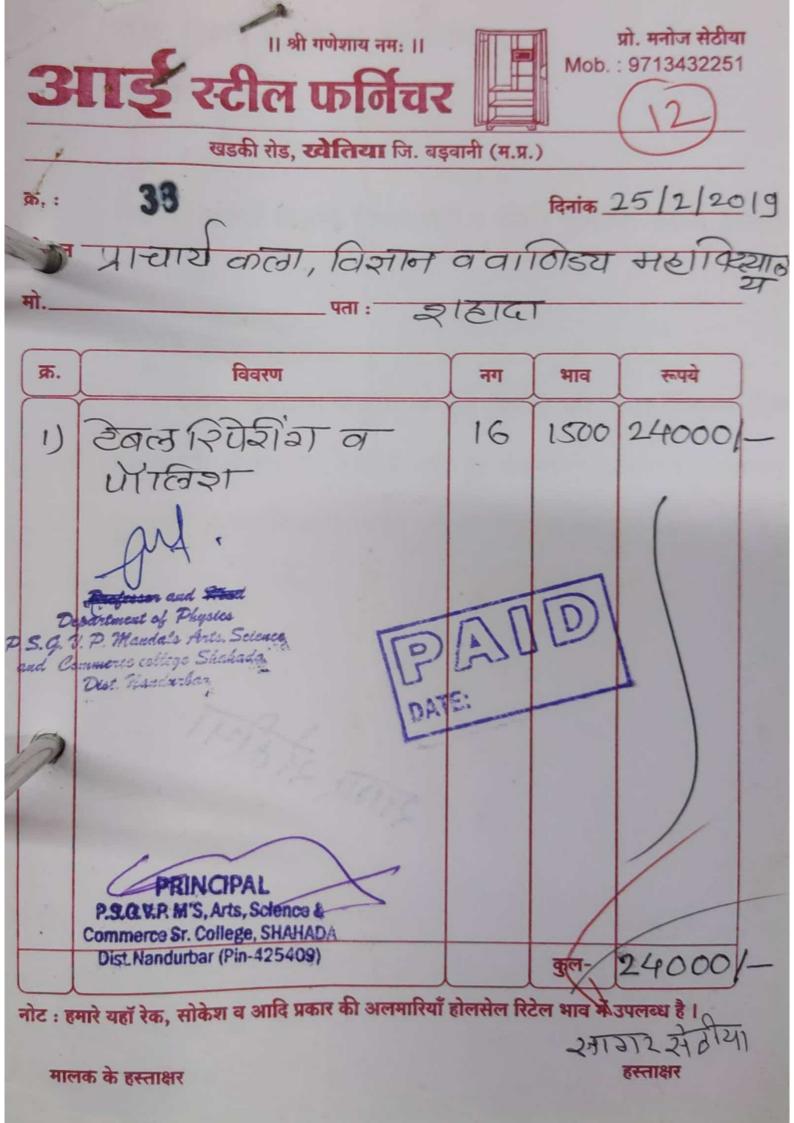

•

व्हौ. नं. 178 🛠 खर्च पावती 🛠 पूज्य सानेगुरूजी विद्या प्रसारक मंडळाचे स. इ. पार्टील कली, गि. बा. पटेल विज्ञान व श. ता. स. ख. वि. संघ वाणिज्य महाविद्यालय शहादा, जि. नंदुरबार ----- दिनांक g / 67/ 209206 खात्याचे नांव नांव--- रगनीत- संन्या वयावे--- ग.मु. सिंदूरी ग. सन्यु वा पैसे रूपये रगनीत सन्यावसाव प्रथम वर्ष कुला २१ / 6 /2 16 - २ोन होतलेले होते छाला ते प्रवेश रेदा आहे हाती फी 450 450 कारेल 450 एकूण -अक्षरी रूपये कि टिंग रा रिकार एकार क्रम्ये मात्र रोख मिळाले. - पन्नासे मात्र मंजूर **अकौ**न्टन्ट रक्कम घेणाऱ्याची सही