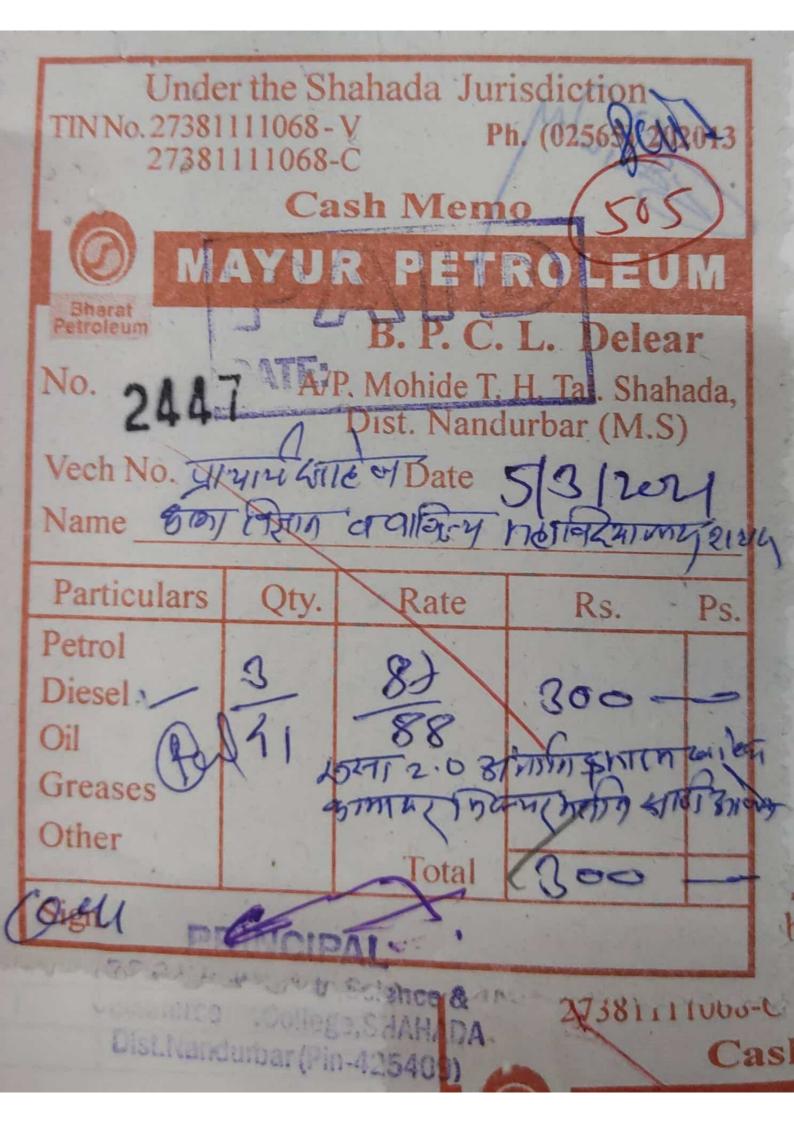

| खर्च पावती                                                    | व्हौ. नं. ५७२      |       |
|---------------------------------------------------------------|--------------------|-------|
| स. इ. पार्टील कला, गि. बा. पटेल वि                            | ज्ञान व            |       |
| श. ता. स. ख. वि. संघ वाणिज्य महाविद्यालय शह                   |                    | बार   |
| खात्याचे नाव दिना                                             | क ०९ /०८/ २०१      | E     |
| नांव कु. बच्छाव शिवानी गोणेश                                  |                    |       |
| तपशील                                                         | रूपये              | पैसे  |
| FYB (m asin (2096-90) xite à . 10 az                          |                    |       |
| VIUM 5. (10/ DC/ 1526, ID, 5577 19.20.7.16                    |                    | 1     |
| मोनी दोतलेका प्रपेश कि 69.8.2016 रोनी रद्द छोठ                |                    |       |
| प्रवेशा-करा वेही तका- केंक्सी जेने खादी प्रकारे परत किलादी    |                    |       |
|                                                               | . (                |       |
| SYSHARY SOUND                                                 | 202                |       |
| 30 120 - 2010 201. 9 519980                                   | 9200               |       |
|                                                               | )                  |       |
|                                                               | l                  |       |
| एकूण -                                                        | 9700/-             |       |
| अक्षरी रूपये - 203 हजार पान्ये ठात्र                          | मात्र रोख मि       | ळाले. |
| मंजूर                                                         | Son~               |       |
| Commerce Sr. College, SHAHADA<br>Dist. Nandurbur (Pin-425409) | रक्कम घेणाऱ्याची स | ही    |
| Dist. Nandurbur (Fail                                         |                    |       |