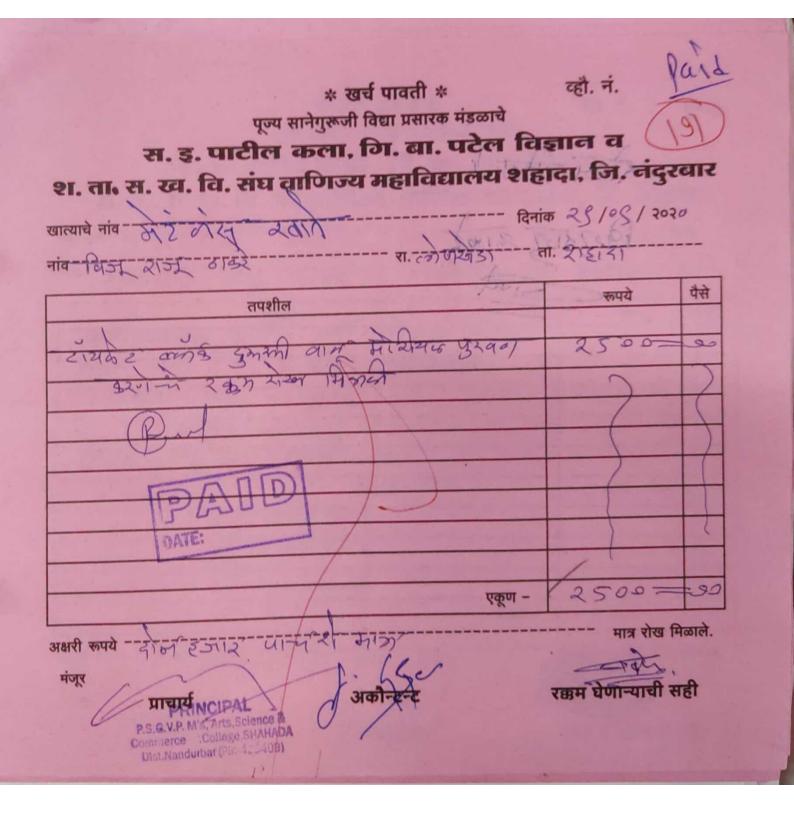

वहो. नं. 195 Amge 🛠 खर्च पावती 🛠 पूज्य सानेगुरूजी विद्या प्रसारक मंडळाचे स. इ. पार्टील कला, गि. बा. पटेल विज्ञान व श. ता. स. ख. वि. संघ वाणिज्य महाविद्यालय शहादा, जि. नंदुरवार दिनांक 20/6/२०१७ खात्याचे नांव -अराविद जासमस्ति ग डांजुर्शार्यह नांव - निर्देश पैसे क्तपये तपशील FYBUM anin MIGNI 450 6 70-4548 EINORN PCI2R うそうへ C10 20/6/2016 6 3.2 Aggirmi 9001 501, 5130 ages 6,00 2129 W20 एकूण – मात्र रोख मिळाले. अक्षरी रूपये रिष्टो Yonk 517 मंजूर वी सही ef Science Arts On B.G & S.T.S.K.V.S.Commerce College, Shahaqa (Dist. Nandurbar) M.S. S.I AIC. NO.1201