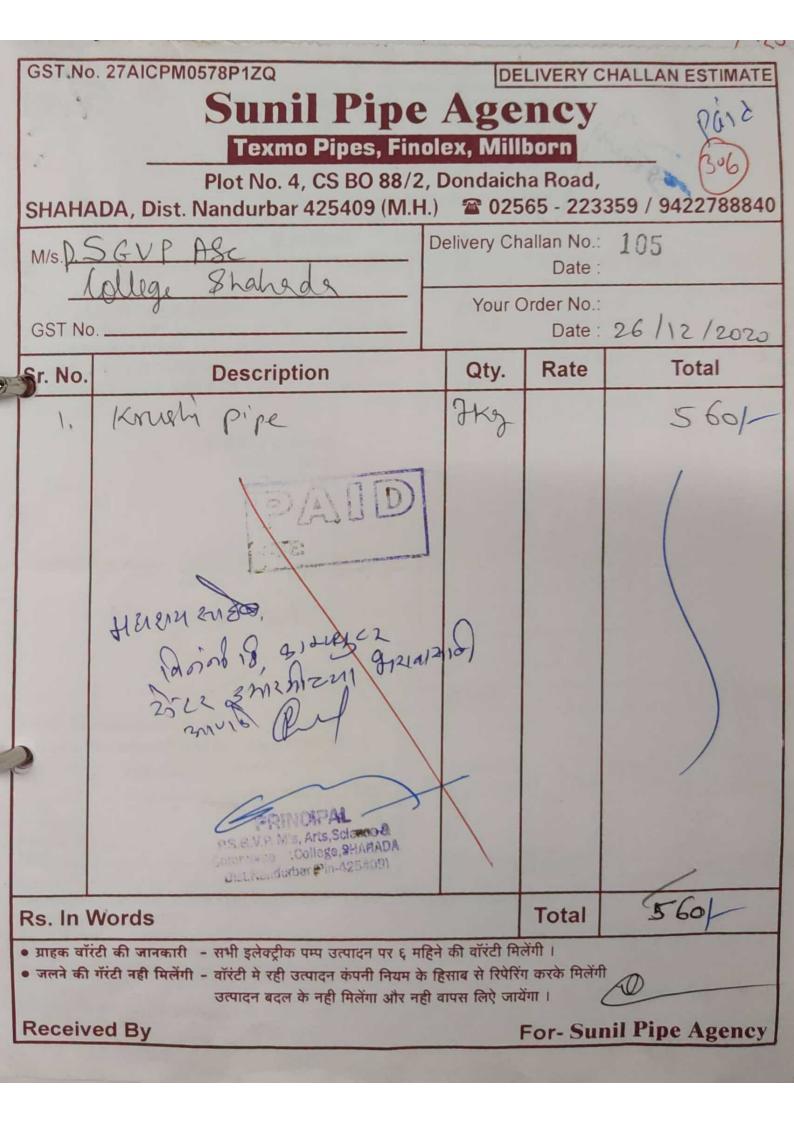

9%          | 1.53   | 9%        | 1.53   | 3.06       |
| 84818020 |                            | 339.00   | 9%          | 30.51  | 9%        | 30.51  | 61.02      |
| 8481     |                            | 694.92   | 9%          | 62.54  | 9%        | 62.54  | 125.08     |
|          | Total                      | 1,135.61 |             | 102.21 |           | 102.21 | 204.42     |

Tax Amount (in words) : INR Two Hundred Four and Forty Two paise Only Company's Bank Details

Bank Name : HDFC

A/c No.

: 50200010308962 Branch & IFS Code: SHAHADA & HDFC0002427

Declaration

We declare that this invoice shows the actual price of the goods described and that all particulars are true and correct.

Lele

for KHANDESH STREL CENTRE Im orised Signatory Aut

This is a Computer Generated Invoice



व्ही. नं. \* खर्च पावती \* पूज्य सानेगुरूजी विद्या प्रसारक मंडळाचे स. इ. पाटील कला, गि. बा. पटेल विज्ञान व श. ता. स. ख. वि. संघ वाणिज्य महाविद्यालय शहादा, जि. नंदुरबार दिनांक 26/19/2020 खात्याचे नांव - मेरे लाम रताने नांव-प्रवीया- अदमसिम हिरराष्ठ---- रा. हाराष्ट्र ता. Ercun पैसे क्तपये 541.0.2 2) तगत 312422 Lizz Envir anicisini 616 Aunt heis 35m 6201 (500 513,0367 552)11327 n 1500 = रेड रीपेक्टी बाललिट सारग्टनी 35 21505 438 0 250 730 5 मराजे सार्ख 3. Mt. Susm 0 HEIDA dism 220 मर्शानम राहेनु पंग (दुका भवद राउठा जान व हा100) रहेने 200 5 365 CO एकूण -TAR मात्र रोख मिळाले. अक्षरी रूपये 278 6511 P. Grase मंजूर रक्कम घेणाऱ्याची सही Se, SHAMADA Utot New Goroar Pin-4254091

व्हौ. नं. \* खर्च पावती \* 308 पूज्य सानेगुरूजी विद्या प्रसारक मंडळाचे स. इ. पाटील कला, गि. बा. पटेल विज्ञान व श. ता. स. ख.