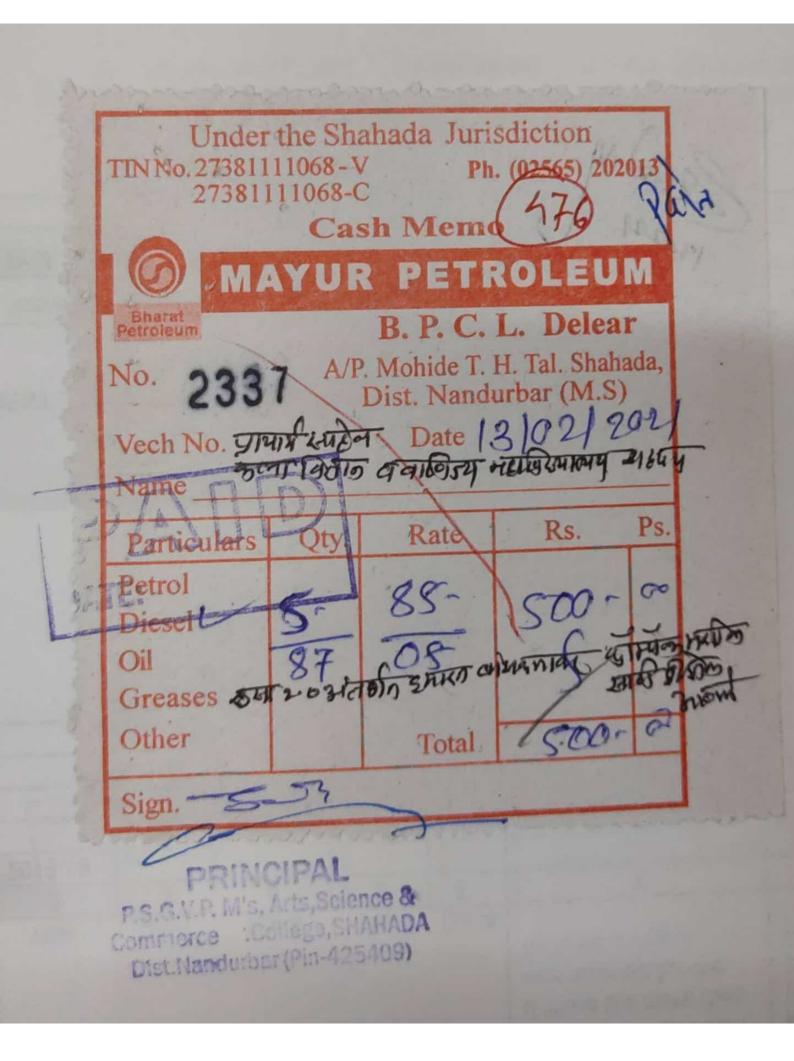

ं. पूज्य सानेगुरूजी विद्या प्रसारक मंडळाचे स. इ. पार्टील कला, गि. बा. पटेल विज्ञान व श. ता. स. ख. वि. संघ वाणिज्य महाविद्यालय शहादा, जि. नंदुरवार खात्याचे नांव - क्रिटि गर्ग देवार दिनांक // / 02/ २०१/ नांव अनोत निरंतरम् गर छे TI. FREE RICILI ता.-तपशील **पै**से क्तपये LIM. वायल् HLIG 40003 010 4000 = Co STU 2005 200 = a & elamber 4200 एकूण -मात्र रोख मिळाले. अक्षरी रूपये The 65711 6198 मंजूर रक्कम घेणाऱ्याची सही प्राचाय s ginn







किती मशुन्री अण्ड जनरल स्टीअर्स चार रस्ता, लोणखेडा ता. शहादा जि. नंदुरबार इलेक्ट्रीक फिटींग, वायर, केबल्स् आणि जनरल गुडस् विक्रेता.

9.14

337 Erzecs Hear alfates JR street Work and

Ful-426409)

अदारीक - 110 हजार कापय

॥ श्री वेदमाता गायत्री प्रसन्न ॥

दिनांक 09/02/२०%21

1000

26/2

Atts, Science & comm. College Shahado

# 50W bulb = 4 x 250 = 1000 -

3/A/T



व्हौ. नं. \* खर्च पावती \* पूज्य सानेगुरूजी विद्या प्रसारक मंडळाचे स. इ. पाटील कला, गि. बा. पटेल विज्ञान व श. ता. स. ख. वि. संघू वाणिज्य महाविद्यालय शहादा, जि. नंदुरवार / / २०२ दिनांक खात्याचे नांव 02 Land ता. द्रारादा TI. FIELDE (4XJJ) नाव न देक है। 278116 पैसे क्तपये तपशील 5000 142 20 माने राका her 1200 0 200 -60 ×145 840 2410101 0 570 MISAMISO -201 60 14h CH1501 840 3 40= 600 \$14418410×20 5-200 800 C 9/19 9119 - 250 ×2= 500 450, 950 -जी 00 4630 = 0 एकूण -मात्र रोख मिळाले. अक्षरी रूपये 2919 मंजूर रक्कम घेणाऱ्याची सही

व्हौ. नं. \* खर्च पावती \* पूज्य सानेगुरूजी विद्या प्रसारक मंडळाचे स. इ. पाटील कला, गि. बा. पटेल विज्ञान व श. ता. स. ख. वि. संघ वाणिज्य महाविद्यालय शहादा, जि. नंदुरवार दिनांक 93 /02/ २०२१ खात्याचे नांव हे टलस् रकरे, रकार ---- रा. ट्रीग्रेजेडा-- ता. शाहादा नांव जासन 2192