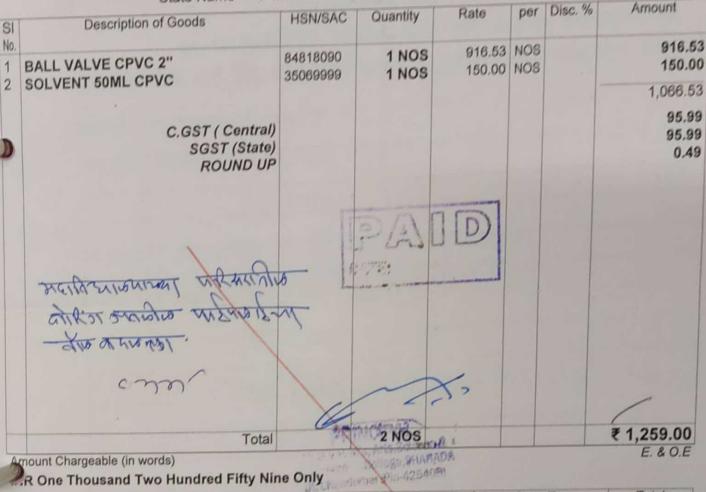

ी साई ।। ।। जय जिव्हेश्वर ।। 8th स्रभी धारा चार रस्ता, खोखरच्या शेजारी, गणेश नगर, लोणखेडा ता. शहादा प्रो. श्री. भटूभाई साळी श्री. घनश्यामभाई भटुभाई साळी Mo. 9552371201 3 No. 625 1209 दि. Al. U. 2121.51. oct. ul. HS& (21441) क्तपये पैसे दर तपशील नग\_ 180 180 Pocha 25/mily of celecter 2 220 ancia 21/20 11/201 2011/101. Science 180 BICTA crun hut अक्षरी रूपरे विस्ति अमिरी आहोत....

Dated 28-Dec-2020

nvoice No. DEC/28/1 Ref. No. CREDIT

# et. Ng. CREDIT



### KHANDESH STEEL CENTRE

PLOT NO. 49 DONDAICHA ROAD,OPP.KHARIDI VIKRI MARKET SHAHADA GSTIN/UIN: 27ADRPS7320M1ZS State Name : Maharashtra, Code : 27 Contact : 02565226400,9422791401/7721001065 E-Mail : KHANDESHSTEEL.52@GMAIL.COM

## Tax Invoice

# Party : PRINCIPAL ARTS SCIENCE COLLEGE SHAHADA

SHAHADA State Name : Maharashtra, Code : 27



Total State Tax Central Tax HSN/SAC Taxable Amount Tax Amount Amount Rate Rate Value 82.49 164.98 82.49 9% 916.53 9% 84818090 13.50 27.00 13.50 9% 35069999 150.00 9% 95.99 191.98 95.99 Total 1,066.53

Tax Amount (in words) : INR One Hundred Ninety One and Ninety Eight paise Only

Company's Bank Details Bank Name : HDFC A/c No. : 50200010308962 Branch & IFS Code: SHAHADA & HDFC0002427

Declaration

We declare that this invoice shows the actual price of the goods described and that all particulars are true and correct.

This is a Computer Generated Invoice

for KHANDESH STEEL CENTRE N od Signatory uthonia

Invoice No. DEC/14/1 Ref. No. CREDIT



### KHANDESH STEEL CENTRE

ne You Can Toust !

PLOT NO. 49 DONDAICHA ROAD, OPP. KHARIDI VIKRI MARKET SHAHADA GSTIN/UIN: 27ADRPS7320M1ZS State Name