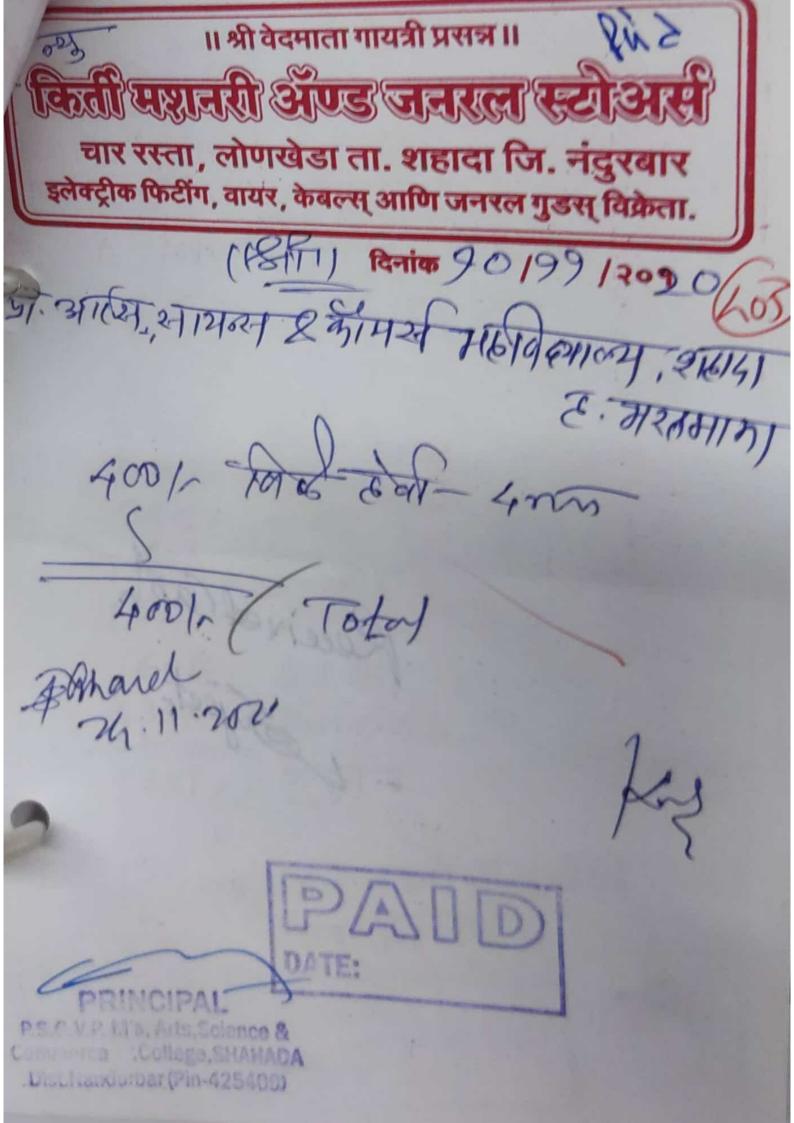

alpharetes 🔹 खर्च पावती 💠 वहाँ. नं. 225 पूज्य सानेगुरूजी विद्या प्रसारक मंडळाचे स. इ. पार्टील कला, गि. बा. पटेल विज्ञान व श. ता. स. ख. वि. संघ वाणिज्य महाविद्यालय शहादा, जि. नंदुरबार खात्याचे नांव -दिनांक 24 / 66/ २०१६ विद्य विद्याता.-नांव तुषार रामेद्र REIZI तपशील पैसे क्तपये तुषार राजय ANH da विज्ञान करा 403 2010 106 12016 राजा 2 1 661 प्रतेश 3-11-1 244 ah 2418 18001-2121 MODE dold 1800 एकूण – अक्षरी रूप হাদে সামই 5 Web मात्र र्रोख मिळाले. मंजूर कोन्टन्ट रकम घेणाऱ्याची सही S.I.Patil Arts lege, r Nandur