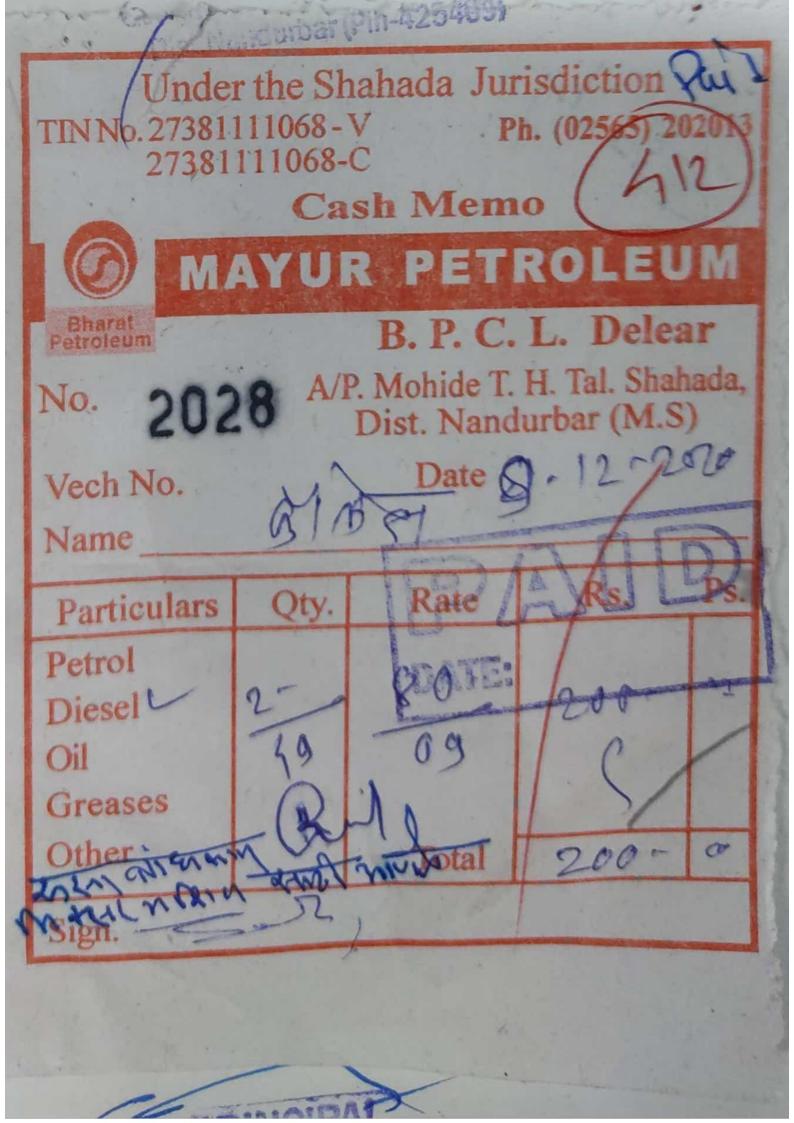

| खर्च पावती                                                    | व्हौ. नं. ५७२      |       |
|---------------------------------------------------------------|--------------------|-------|
| स. इ. पार्टील कला, गि. बा. पटेल वि                            | ज्ञान व            |       |
| श. ता. स. ख. वि. संघ वाणिज्य महाविद्यालय शह                   |                    | बार   |
| खात्याचे नाव दिना                                             | क ०९ /०८/ २०१      | E     |
| नांव कु. बच्छाव शिवानी गोणेश                                  |                    |       |
| तपशील                                                         | रूपये              | पैसे  |
| FYB (m asin (2096-90) xite à . 10 az                          |                    |       |
| VIUM 5. (10/ DC/ 1526, ID, 5577 19.20.7.16                    |                    | 1     |
| मोनी दोतलेका प्रपेश कि 69.8.2016 रोनी रद्द छोठ                |                    |       |
| प्रवेशा-करा वेही तका- केंक्सी जेने खादी प्रकारे परत किलादी    |                    |       |
|                                                               | . (                |       |
| SYSHARY SOUND                                                 | 202                |       |
| 30 120 - 2010 201. 9 519980                                   | 9200               |       |
|                                                               | )                  |       |
|                                                               | l                  |       |
| एकूण -                                                        | 9700/-             |       |
| अक्षरी रूपये - 203 हजार पान्ये ठात्र                          | मात्र रोख मि       | ळाले. |
| मंजूर                                                         | Son~               |       |
| Commerce Sr. College, SHAHADA<br>Dist. Nandurbur (Pin-425409) | रक्कम घेणाऱ्याची स | ही    |
| Dist. Nandurbur (Fail                                         |                    |       |