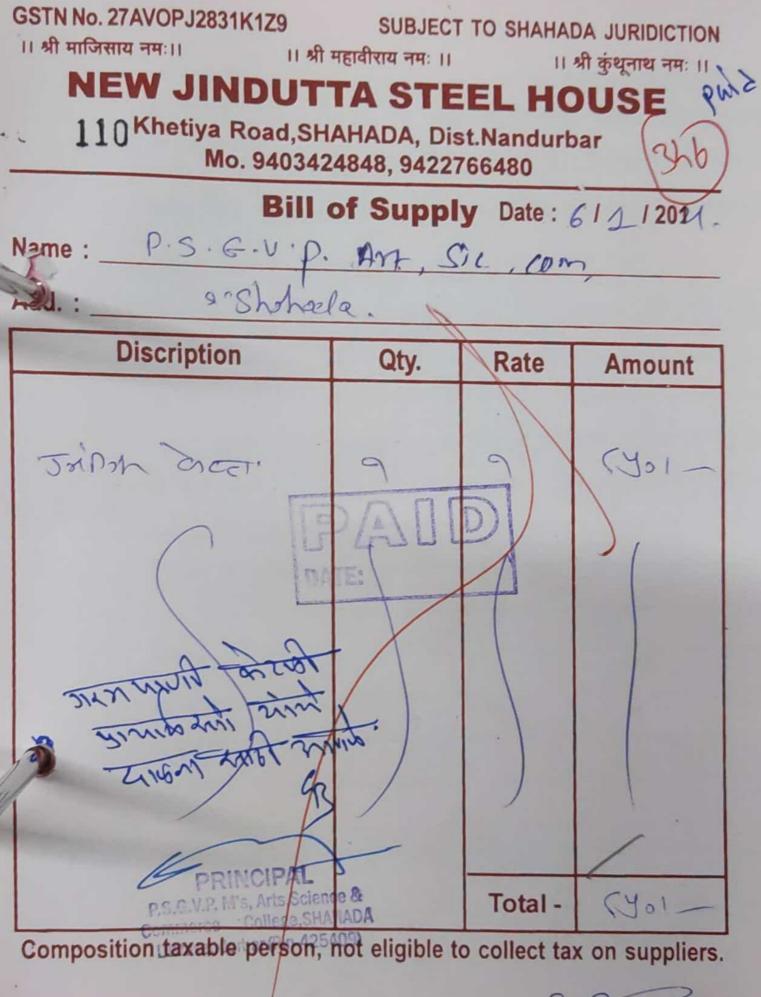

#### व्हो. नं. ५७४ 🛠 खर्च पावती 🛠 पूज्य सानेगुरूजी विद्या प्रसारक मंडळाचे स. इ. पार्टील कला, गि. बा. पटेल विज्ञान व श. ता. स. ख. वि. संघ वाणिज्य महाविद्यालय शहादा, जि. नंदुरबार --- दिनांक 18 /8 / २०१6 खात्याचे नांव -Tia Ryshi sanjay Patil रा.-न्द्राभुरु--ता.-पैसे 2016-17 MEN FYBSC 93110 (RN.480) रूपये -010 aolDc/1674, 20=5900 नुसार 89 11 2. 18/2/2016 21511 22 14. ~m15 Dan-man and 12000 zann yari 561. 5121 10000 1800 एकूण – मात्र रोख मिळाले. अक्षरी रूपये 5132 CB ENIR मंजूर **्र**अकौन्टन्ट रक्कम घेणाऱ्याची सही Commerce Sr. College, SHAMADA Dist Nandurbar (Pin-425409)