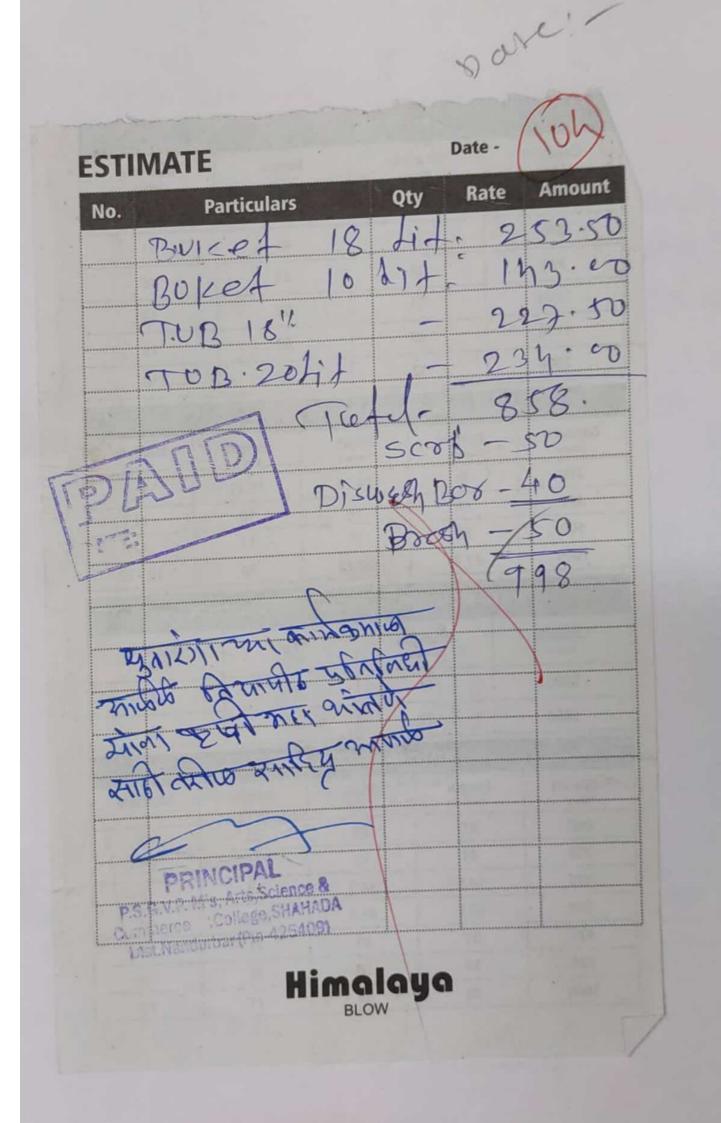

वहो. नं. 195 Amge 🛠 खर्च पावती 🛠 पूज्य सानेगुरूजी विद्या प्रसारक मंडळाचे स. इ. पार्टील कला, गि. बा. पटेल विज्ञान व श. ता. स. ख. वि. संघ वाणिज्य महाविद्यालय शहादा, जि. नंदुरवार दिनांक 20/6/२०१७ खात्याचे नांव -अराविद जासमस्ति ग डांजुर्शार्यह नांव - निर्देश पैसे क्तपये तपशील FYBUM anin MIGNI 450 6 70-4548 EINORN PCI2R うそうへ C10 20/6/2016 6 3.2 Aggirmi 9001 501, 5130 ages 6,00 2129 W20 एकूण – मात्र रोख मिळाले. अक्षरी रूपये रिष्टो Yonk 517 मंजूर वी सही ef Science Arts On B.G & S.T.S.K.V.S.Commerce College, Shahaqa (Dist. Nandurbar) M.S. S.I AIC. NO.1201