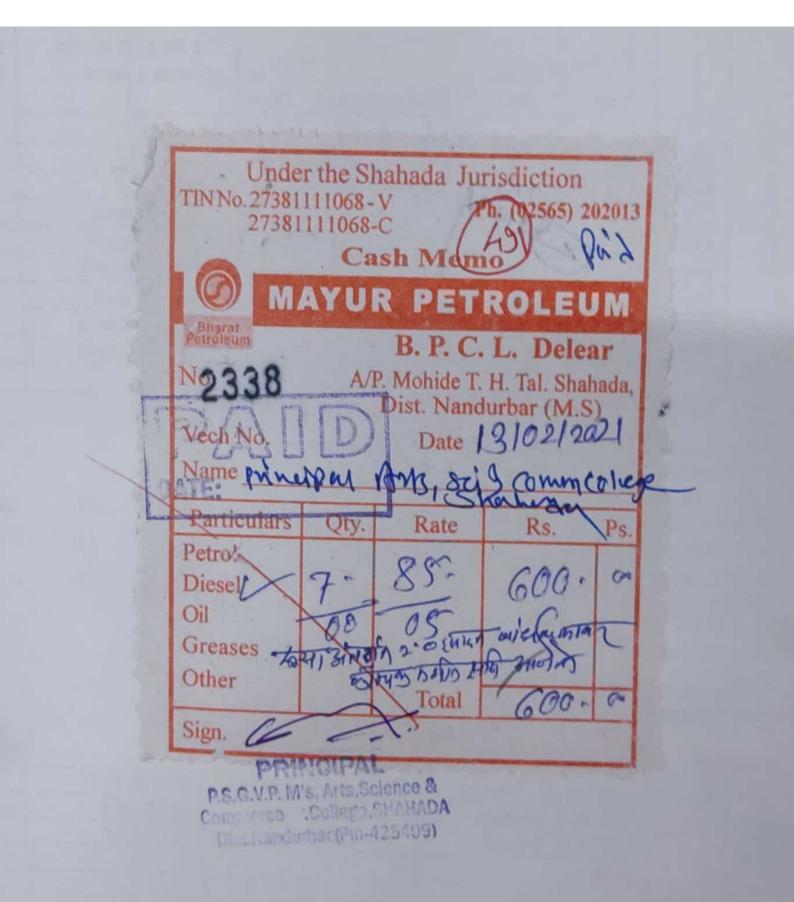

| खर्च पावती                                                    | व्हौ. नं. ५७२      |       |
|---------------------------------------------------------------|--------------------|-------|
| स. इ. पार्टील कला, गि. बा. पटेल वि                            | ज्ञान व            |       |
| श. ता. स. ख. वि. संघ वाणिज्य महाविद्यालय शह                   |                    | बार   |
| खात्याचे नाव दिना                                             | क ०९ /०८/ २०१      | E     |
| नांव कु. बच्छाव शिवानी गोणेश                                  |                    |       |
| तपशील                                                         | रूपये              | पैसे  |
| FYB (m asin (2096-90) xite à . 10 az                          |                    |       |
| VIUM 5. (10/ DC/ 1526, ID, 5577 19.20.7.16                    |                    | 1     |
| मोनी दोतलेका प्रपेश कि 69.8.2016 रोनी रद्द छोठ                |                    |       |
| प्रवेशा-करा वेही तका- केंक्सी जेने खादी प्रकारे परत किलादी    |                    |       |
|                                                               | . (                |       |
| SYSHARY SOUND                                                 | 202                |       |
| 30 120 - 2010 201. 9 519980                                   | 9200               |       |
|                                                               | )                  |       |
|                                                               | l                  |       |
| एकूण -                                                        | 9700/-             |       |
| अक्षरी रूपये - 203 हजार पान्ये ठात्र                          | मात्र रोख मि       | ळाले. |
| मंजूर                                                         | Son~               |       |
| Commerce Sr. College, SHAHADA<br>Dist. Nandurbur (Pin-425409) | रक्कम घेणाऱ्याची स | ही    |
| Dist. Nandurbur (Fail                                         |                    |       |