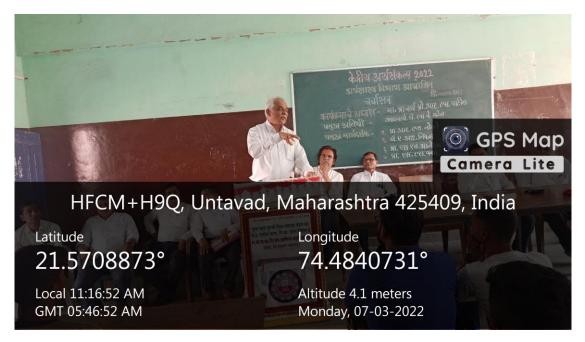

The Department of Economics has organized Seminar on "Central Budget 2022" on 07<sup>th</sup> March 2022 (Monday) at 10:30 Hall No. 203, Literature Building. The chairperson for this seminar was honorable Vice Principal Dr. M.K. Patel and the Prof. R.L. Totale and Dr. A. R. Nikam Prof. S.L. Bhalerao, Prof. S.S. Pawar were Resource Person.

In precedential address, Dr. M.K. Patel told that budget is an important part in the life of every person. Prof. S.L. Bhalerao had introduced the programme. Resources person Prof. R. L. Totale explain all the provisions made in the budget and he has given 7 marks out of 10 for budget. Another resources person Dr. A. R. Nikam told in his address that the allocation for Agriculture has huge jump in this budget. Prof. S.S. Pawar did anchoring for this programme. Prof. B.S. Ramteke, Dr.Y. K. Shirsath, Prof. K. G. Valvi, Prof. R.S. Mali, Dr. V.O. Sharma, Dr. Vajih Ashar, Prof. Pathan, Prof. Mangala Patil Prof. Pallavi Pawara Prof. Nita Pawara and all the student of Arts and Commerce faculty were actively participated in this programme.