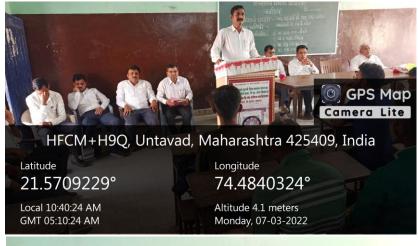

The Department of Economics has organized Seminar on "Central Budget 2022" on 07<sup>th</sup> March 2022 (Monday) at 10:30 Hall No. 203, Literature Building. The chairperson for this seminar was honorable Vice Principal Dr. M.K. Patel and the Prof. R.L. Totale and Dr. A. R. Nikam Prof. S.L. Bhalerao, Prof. S.S. Pawar were Resource Person.

In precedential address, Dr. M.K. Patel told that budget is an important part in the life of every person. Prof. S.L. Bhalerao had introduced the programme. Resources person Prof. R. L. Totale explain all the provisions made in the budget and he has given 7 marks out of 10 for budget. Another resources person Dr. A. R. Nikam told in his address that the allocation for Agriculture has huge jump in this budget. Prof. S.S. Pawar did anchoring for this programme. Prof. B.S. Ramteke, Dr.Y. K. Shirsath, Prof. K. G. Valvi, Prof. R.S. Mali, Dr. V.O. Sharma, Dr. Vajih Ashar, Prof. Pathan, Prof. Mangala Patil Prof. Pallavi Pawara Prof. Nita Pawara and all the student of Arts and Commerce faculty were actively participated in this programme.