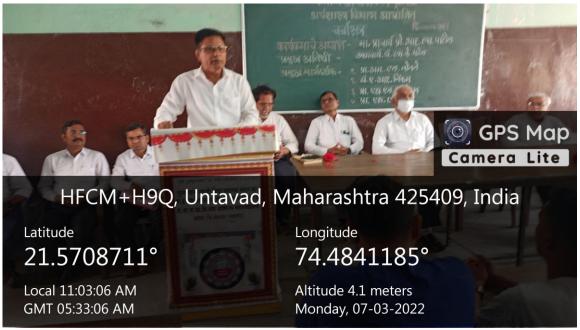

The Department of Economics has organized Seminar on "Central Budget 2022" on 07<sup>th</sup> March 2022 (Monday) at 10:30 Hall No. 203, Literature Building. The chairperson for this seminar was honorable Vice Principal Dr. M.K. Patel and the Prof. R.L. Totale and Dr. A. R. Nikam Prof. S.L. Bhalerao, Prof. S.S. Pawar were Resource Person.

In precedential address, Dr. M.K. Patel told that budget is an important part in the life of every person. Prof. S.L. Bhalerao had introduced the programme. Resources person Prof. R. L. Totale explain all the provisions made in the budget and he has given 7 marks out of 10 for budget. Another resources person Dr. A. R. Nikam told in his address that the allocation for Agriculture has huge jump in this budget. Prof. S.S. Pawar did anchoring for this programme. Prof. B.S. Ramteke, Dr.Y. K. Shirsath, Prof. K. G. Valvi, Prof. R.S. Mali, Dr. V.O. Sharma, Dr. Vajih Ashar, Prof. Pathan, Prof. Mangala Patil Prof. Pallavi Pawara Prof. Nita Pawara and all the student of Arts and Commerce faculty were actively participated in this programme.