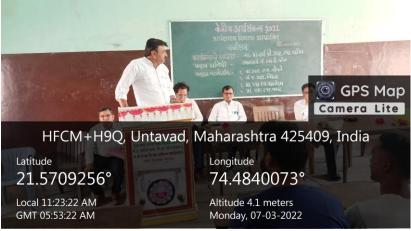

The Department of Economics has organized Seminar on "Central Budget 2022" on 07<sup>th</sup> March 2022 (Monday) at 10:30 Hall No. 203, Literature Building. The chairperson for this seminar was honorable Vice Principal Dr. M.K. Patel and the Prof. R.L. Totale and Dr. A. R. Nikam Prof. S.L. Bhalerao, Prof. S.S. Pawar were Resource Person.

In precedential address, Dr. M.K. Patel told that budget is an important part in the life of every person. Prof. S.L. Bhalerao had introduced the programme. Resources person Prof. R. L. Totale explain all the provisions made in the budget and he has given 7 marks out of 10 for budget. Another resources person Dr. A. R. Nikam told in his address that the allocation for Agriculture has huge jump in this budget. Prof. S.S. Pawar did anchoring for this programme. Prof. B.S. Ramteke, Dr.Y. K. Shirsath, Prof. K. G. Valvi, Prof. R.S. Mali, Dr. V.O. Sharma, Dr. Vajih Ashar, Prof. Pathan, Prof. Mangala Patil Prof. Pallavi Pawara Prof. Nita Pawara and all the student of Arts and Commerce faculty were actively participated in this programme.